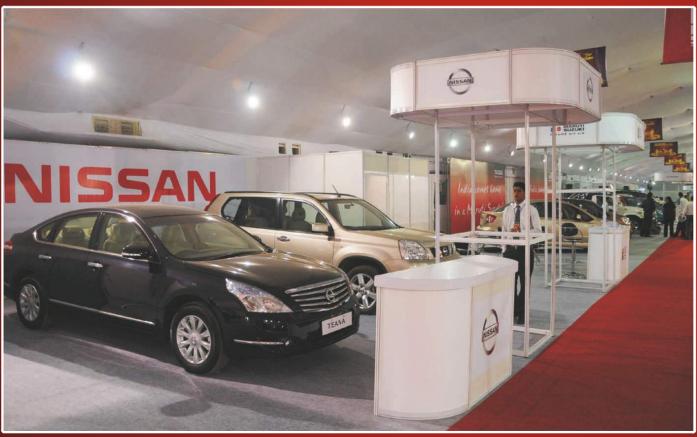

#### OVERWHELMING RESPONSE



The event drew more than 75,000 visitors from all walks of life. More than 10,500 enquiries were generated by the participating companies.

A total of more than 2150 Hot Prospects and 61 Spot Bookings were recorded during the 3 days event.











# ROLLS ROYCE















## B M W















# V O L V O















#### Mercedes-Benz



## MERCEDES - BENZ













Quality Revolution

#### TOYOTA















# HONDA CARS















Volkswagen. Das Auto.

















# S K O D A

















# F O R D















#### HYUNDAI

















## CHEVROLET











# **TATA MOTORS**

#### TATA MOTORS

















# F I A T















#### MARUTISUZUKI













## **Mahindra**

M & M

















NISSAN















## H M S I













## **MAMAY**

## Y A M A H A















## B A J A J A U T O















## BAYLINER SPEED BOATS















## STATE BANK OF INDIA











I D B I















## D S K













# VCCCI



## VINTAGE CARS













## T-CUSTOM BIKES















## S A T N A V T E C H N O L O G I E S



















## DIVINITI













## PRAYAG & Co









# BRIGHT OUTDOOR MEDIA PVI. LTD

## BRIGHT















## BARISTA



## **THANK YOU!**