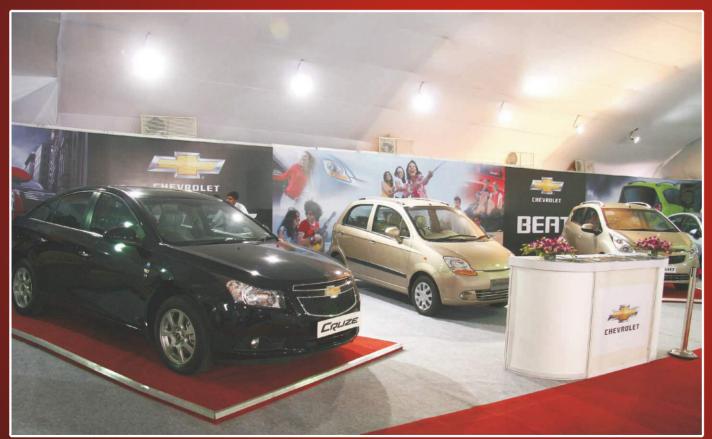

companies as its service towards protecting the environment.

Under the Think Green India.in initiative total 300 plants were given to participants and visitors at the spot.















#### OVERWHELMING RESPONSE



The event drew more than 75,000 visitors from all walks of life. More than 10,500 enquiries were generated by the participating companies.

A total of more than 2150 Hot Prospects and 61 Spot Bookings were recorded during the 3 days event.











# ROLLS ROYCE















## B M W















# V O L V O















#### Mercedes-Benz



## MERCEDES - BENZ













Quality Revolution

#### TOYOTA















# HONDA CARS















Volkswagen. Das Auto.

















# S K O D A

















# F O R D















#### HYUNDAI

















## CHEVROLET











# **TATA MOTORS**

#### TATA MOTORS

















# F I A T















#### MARUTISUZUKI













## **Mahindra**

M & M

















NISSAN















## H M S I













## **MAMAY**

## Y A M A H A















## B A J A J A U T O















## BAYLINER SPEED BOATS















## STATE BANK OF INDIA











I D B I















## D S K













# VCCCI



## VINTAGE CARS













## T-CUSTOM BIKES















## S A T N A V T E C H N O L O G I E S



















## DIVINITI













## PRAYAG & Co









# BRIGHT OUTDOOR MEDIA PVI. LTD

## BRIGHT















## BARISTA



## **THANK YOU!**