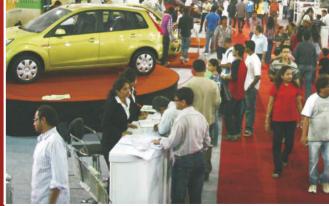

#### OVERWHELMING RESPONSE

The event drew more than 75,000 visitors from all walks of life. More than 10,500 enquiries were generated by the participating companies.

A total of more than 2150 Hot Prospects and 61 Spot Bookings were recorded during the 3 days event.