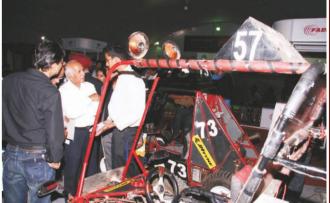

Concept Car & Bike Competition: 5 colleges participated with 6 cars and 1 bike to compete in the competition

Jury Panel: Jury panel consisting of Mr. Vinay Nevatia, Mr. Jayendra Kachalia, past Presidents of FADA and Mr. S P Shah present President of FADA, interviewed and adjudged the participants of Concept Car & Bike competition

# A M B I E N C E

To encourage the students from various Engineering Colleges in Western Region and to provide them with a platform to showcase their projects, Relio Quick organised Concept Car & Bike Competition. Total 5 colleges participated with 6 cars and 1 bike in the contest.

The participating teams were adjudged by Jury Panel consisting Mr. Vinay Nevatia & Mr. Jayendra Kachalia – past Presidents & Mr. S P Shah, President of FADA on various criteria and parameters. The prizes were distributed by Mr. Ankush Arora, VP – General Motors and Mr. Harpreet Singh, President – Educomp.