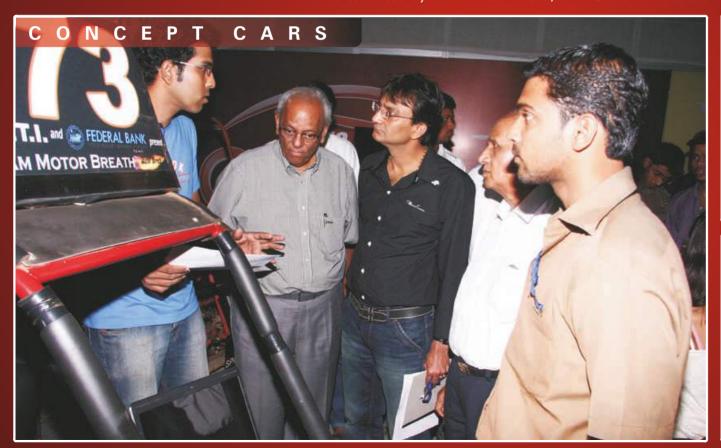

# A M B I E N C E

To encourage the students from various Engineering Colleges in Western Region and to provide them with a platform to showcase their projects, Relio Quick organised Concept Car & Bike Competition. Total 5 colleges participated with 6 cars and 1 bike in the contest.

The participating teams were adjudged by Jury Panel consisting Mr. Vinay Nevatia & Mr. Jayendra Kachalia – past Presidents & Mr. S P Shah, President of FADA on various criteria and parameters. The prizes were distributed by Mr. Ankush Arora, VP – General Motors and Mr. Harpreet Singh, President – Educomp.