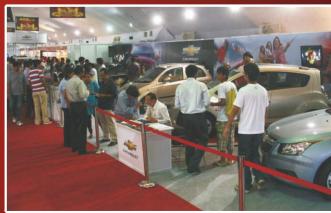

#### OVERWHELMING RESPONSE

The event drew more than 75,000 visitors from all walks of life. More than 10,500 enquiries were generated by the participating companies.

A total of more than 2150 Hot Prospects and 61 Spot Bookings were recorded during the 3 days event.