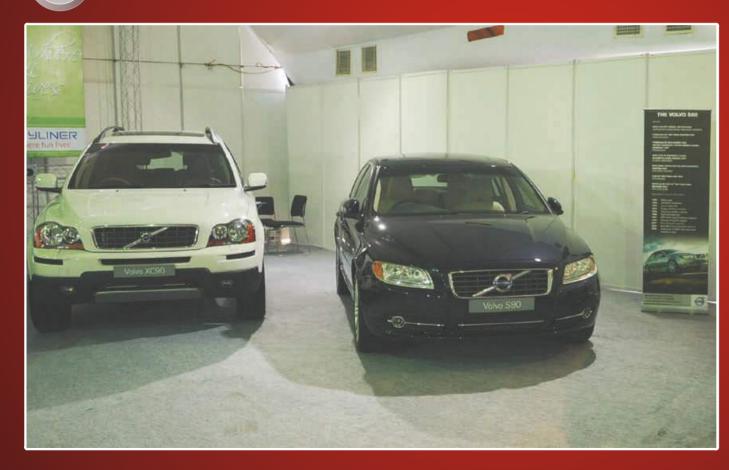

rs and HR managers conducted interviews at the Venue.













RQ Foundation's Corporate Social Responsibility initiative "Think Green India.in" will plant 2150 trees in Mumbai i.e. equivalent to the total number of hot enquiries received by the participating companies as its service towards protecting the environment.

Under the Think Green India.in initiative total 300 plants were given to participants and visitors at the spot.















#### OVERWHELMING RESPONSE



The event drew more than 75,000 visitors from all walks of life. More than 10,500 enquiries were generated by the participating companies.

A total of more than 2150 Hot Prospects and 61 Spot Bookings were recorded during the 3 days event.











# ROLLS ROYCE















## B M W















# V O L V O















#### Mercedes-Benz



## MERCEDES - BENZ













Quality Revolution

#### TOYOTA















# HONDA CARS















Volkswagen. Das Auto.

















# S K O D A

















# F O R D















#### HYUNDAI

















## CHEVROLET











# **TATA MOTORS**

#### TATA MOTORS

















# F I A T















#### MARUTISUZUKI













## **Mahindra**

M & M

















NISSAN















## H M S I













## **MAMAY**

## Y A M A H A















## B A J A J A U T O















## BAYLINER SPEED BOATS















## STATE BANK OF INDIA











I D B I















## D S K













# VCCCI



## VINTAGE CARS













## T-CUSTOM BIKES















## S A T N A V T E C H N O L O G I E S