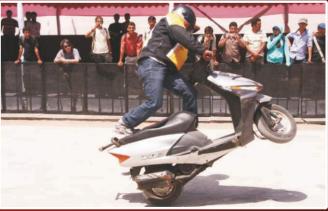

#### PARTICIPANTS FELICITATION

Relio Qucik organised special Style Biking show on all the 3 days of the Event. Style biking received amazing response from the visitors who were spell bound by the performance of India's Top Stunt Riders. Relio Quick also gave opportunity to a young trio of Bikers from Pune led by Mr. Prasad. They gave stunning performance on bi-cycles.