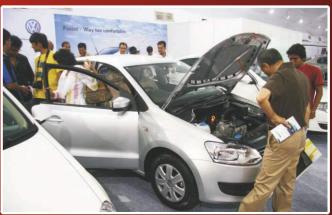

n Mumbai i.e. equivalent to the total number of hot enquiries received by the participating companies as its service towards protecting the environment.

Under the Think Green India.in initiative total 300 plants were given to participants and visitors at the spot.















#### OVERWHELMING RESPONSE



The event drew more than 75,000 visitors from all walks of life. More than 10,500 enquiries were generated by the participating companies.

A total of more than 2150 Hot Prospects and 61 Spot Bookings were recorded during the 3 days event.











# ROLLS ROYCE















## B M W















# V O L V O















#### Mercedes-Benz



## MERCEDES - BENZ













Quality Revolution

#### TOYOTA















# HONDA CARS















Volkswagen. Das Auto.

















# S K O D A

















# F O R D















#### HYUNDAI

















## CHEVROLET











# **TATA MOTORS**

#### TATA MOTORS

















# F I A T















#### MARUTISUZUKI













## **Mahindra**

M & M

















NISSAN















## H M S I













## **MAMAY**

## Y A M A H A















## B A J A J A U T O















## BAYLINER SPEED BOATS















## STATE BANK OF INDIA











I D B I















## D S K













# VCCCI



## VINTAGE CARS













## T-CUSTOM BIKES















## S A T N A V T E C H N O L O G I E S



















## DIVINITI













## PRAYAG & Co









# BRIGHT OUTDOOR MEDIA PVI. LTD

## BRIGHT















## BARISTA



## **THANK YOU!**