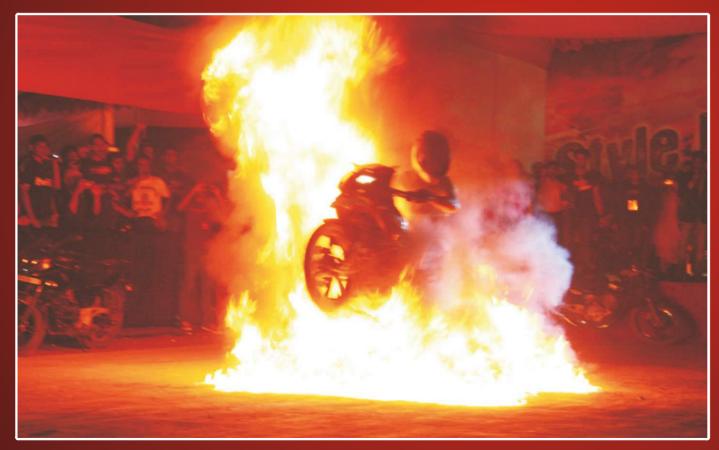

Style Biking: by India's top stunt riders

Skill / Safe Biking : by HMSI

Auto Job Fair: by www.manpowerindia.com

Think Green India.in: 2150 tree saplings to be planted. 300 tree saplings distributed to visitors

#### PARTICIPANTS FELICITATION

Relio Qucik organised special Style Biking show on all the 3 days of the Event. Style biking received amazing response from the visitors who were spell bound by the performance of India's Top Stunt Riders. Relio Quick also gave opportunity to a young trio of Bikers from Pune led by Mr. Prasad. They gave stunning performance on bi-cycles.