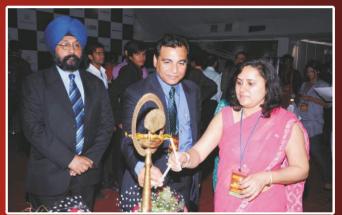

#### INAUGURATION

Relio Quick Auto Mall 2010 Mumbai was inaugurated by Mr. C.S. Jain, Head - Personal Banking Group, IDBI Bank

# INAUGURATION

Mr. C.S. Jain, Head - Personal Banking Group, IDBI Bank lighting the Inaugural lamp.