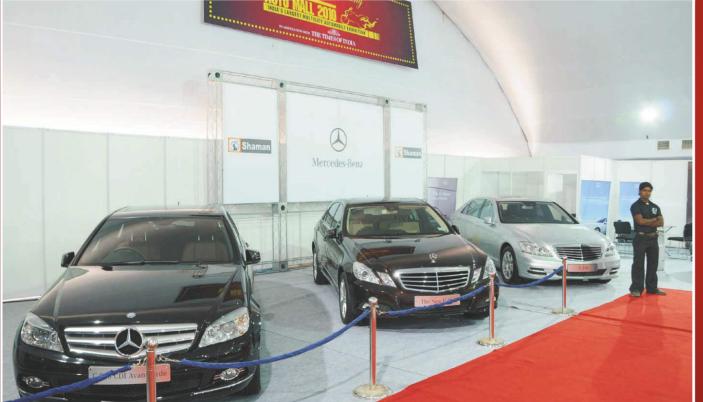

views at the Venue.













RQ Foundation's Corporate Social Responsibility initiative "Think Green India.in" will plant 2150 trees in Mumbai i.e. equivalent to the total number of hot enquiries received by the participating companies as its service towards protecting the environment.

Under the Think Green India.in initiative total 300 plants were given to participants and visitors at the spot.















#### OVERWHELMING RESPONSE



The event drew more than 75,000 visitors from all walks of life. More than 10,500 enquiries were generated by the participating companies.

A total of more than 2150 Hot Prospects and 61 Spot Bookings were recorded during the 3 days event.











# ROLLS ROYCE















## B M W















# V O L V O















#### Mercedes-Benz



## MERCEDES - BENZ













Quality Revolution

#### TOYOTA















# HONDA CARS















Volkswagen. Das Auto.

















# S K O D A

















# F O R D















#### HYUNDAI

















## CHEVROLET











# **TATA MOTORS**

#### TATA MOTORS

















# F I A T















#### MARUTISUZUKI













## **Mahindra**

M & M

















NISSAN















## H M S I













## **MAMAY**

## Y A M A H A















## B A J A J A U T O















## BAYLINER SPEED BOATS















## STATE BANK OF INDIA











I D B I















## D S K













# VCCCI



## VINTAGE CARS













## T-CUSTOM BIKES















## S A T N A V T E C H N O L O G I E S



















## DIVINITI