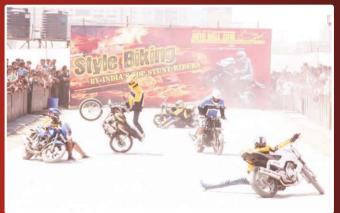

#### PARTICIPANTS FELICITATION

Relio Qucik organised special Style Biking show on all the 3 days of the Event. Style biking received amazing response from the visitors who were spell bound by the performance of India's Top Stunt Riders. Relio Quick also gave opportunity to a young trio of Bikers from Pune led by Mr. Prasad. They gave stunning performance on bi-cycles.