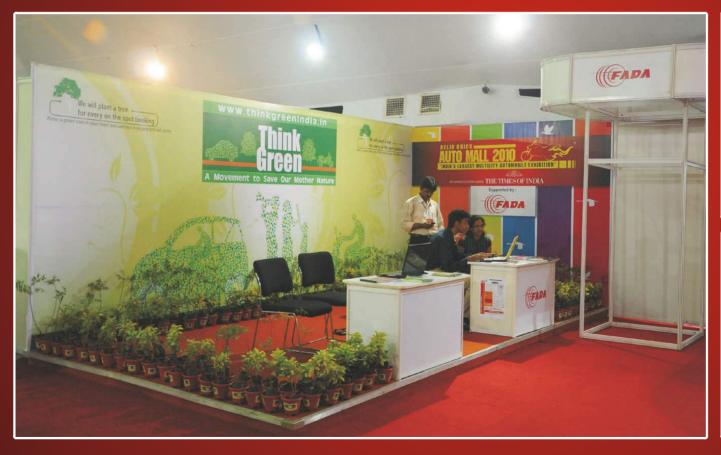

RQ Foundation's Corporate Social Responsibility initiative "Think Green India.in" will plant 2150 trees in Mumbai i.e. equivalent to the total number of hot enquiries received by the participating companies as its service towards protecting the environment.

Under the Think Green India.in initiative total 300 plants were given to participants and visitors at the spot.