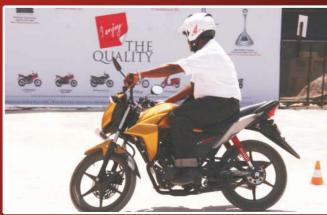

#### PARTICIPANTS FELICITATION

Relio Qucik organised special Style Biking show on all the 3 days of the Event. Style biking received amazing response from the visitors who were spell bound by the performance of India's Top Stunt Riders. Relio Quick also gave opportunity to a young trio of Bikers from Pune led by Mr. Prasad. They gave stunning performance on bi-cycles.

Honda Motorcycle and Scooter India created a special Skill Biking zone for Kids and their parents to educate them regarding the safe biking. Trainers from HMSI explained the safe biking tips and encouraged visitors to ride on their Bikes in proper riding gear.