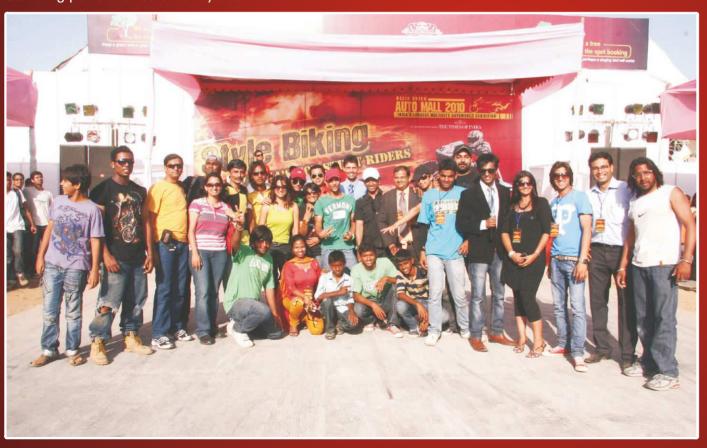

#### PARTICIPANTS FELICITATION

Relio Qucik organised special Style Biking show on all the 3 days of the Event. Style biking received amazing response from the visitors who were spell bound by the performance of India's Top Stunt Riders. Relio Quick also gave opportunity to a young trio of Bikers from Pune led by Mr. Prasad. They gave stunning performance on bi-cycles.