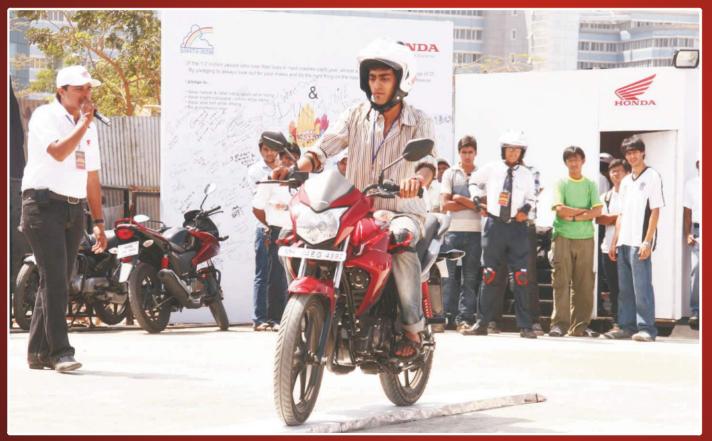

#### PARTICIPANTS FELICITATION

Relio Qucik organised special Style Biking show on all the 3 days of the Event. Style biking received amazing response from the visitors who were spell bound by the performance of India's Top Stunt Riders. Relio Quick also gave opportunity to a young trio of Bikers from Pune led by Mr. Prasad. They gave stunning performance on bi-cycles.

Honda Motorcycle and Scooter India created a special Skill Biking zone for Kids and their parents to educate them regarding the safe biking. Trainers from HMSI explained the safe biking tips and encouraged visitors to ride on their Bikes in proper riding gear.