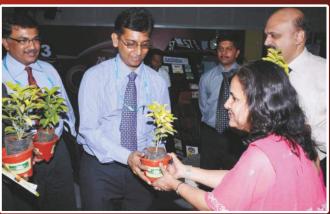

RQ Foundation's Corporate Social Responsibility initiative "Think Green India.in" will plant 2150 trees in Mumbai i.e. equivalent to the total number of hot enquiries received by the participating companies as its service towards protecting the environment.

Under the Think Green India.in initiative total 300 plants were given to participants and visitors at the spot.