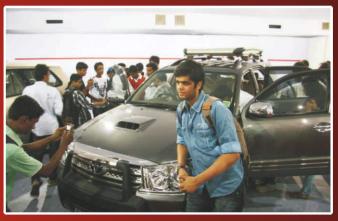

ponsibility initiative "Think Green India.in" will plant 2150 trees in Mumbai i.e. equivalent to the total number of hot enquiries received by the participating companies as its service towards protecting the environment.

Under the Think Green India.in initiative total 300 plants were given to participants and visitors at the spot.















#### OVERWHELMING RESPONSE



The event drew more than 75,000 visitors from all walks of life. More than 10,500 enquiries were generated by the participating companies.

A total of more than 2150 Hot Prospects and 61 Spot Bookings were recorded during the 3 days event.











# ROLLS ROYCE















## B M W















# V O L V O















#### Mercedes-Benz



## MERCEDES - BENZ













Quality Revolution

#### TOYOTA















# HONDA CARS















Volkswagen. Das Auto.

















# S K O D A

















# F O R D















#### HYUNDAI

















## CHEVROLET











# **TATA MOTORS**

#### TATA MOTORS

















# F I A T















#### MARUTISUZUKI













## **Mahindra**

M & M

















NISSAN















## H M S I













## **MAMAY**

## Y A M A H A















## B A J A J A U T O















## BAYLINER SPEED BOATS















## STATE BANK OF INDIA











I D B I















## D S K













# VCCCI



## VINTAGE CARS













## T-CUSTOM BIKES















## S A T N A V T E C H N O L O G I E S



















## DIVINITI













## PRAYAG & Co









# BRIGHT OUTDOOR MEDIA PVI. LTD

## BRIG