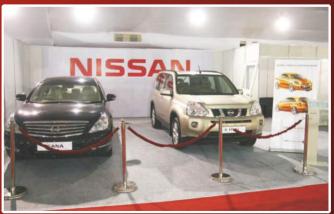

#### OVERWHELMING RESPONSE



The event drew more than 75,000 visitors from all walks of life. More than 10,500 enquiries were generated by the participating companies.

A total of more than 2150 Hot Prospects and 61 Spot Bookings were recorded during the 3 days event.











# ROLLS ROYCE















## B M W















# V O L V O















#### Mercedes-Benz



## MERCEDES - BENZ













Quality Revolution

#### TOYOTA















# HONDA CARS















Volkswagen. Das Auto.

















# S K O D A

















# F O R D















#### HYUNDAI

















## CHEVROLET











# **TATA MOTORS**

#### TATA MOTORS

















# F I A T















#### MARUTISUZUKI













## **Mahindra**

M & M

















NISSAN















## H M S I













## **MAMAY**

## Y A M A H A















## B A J A J A U T O















## BAYLINER SPEED BOATS















## STATE BANK OF INDIA











I D B I















## D S K













# VCCCI



## VINTAGE CARS













## T-CUSTOM BIKES















## S A T N A V T E C H N O L O G I E S



















## DIVINITI













## PRAYAG & Co









# BRIGHT OUTDOOR MEDIA PVI. LTD

## BRIGHT















## BARISTA



## **THANK YOU!**