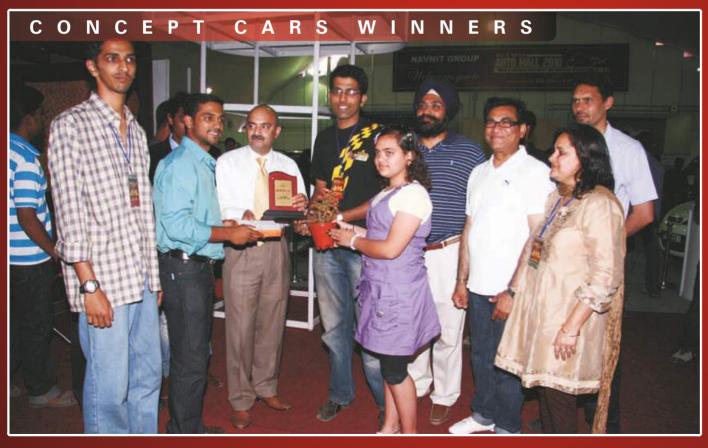

# A M B I E N C E

To encourage the students from various Engineering Colleges in Western Region and to provide them with a platform to showcase their projects, Relio Quick organised Concept Car & Bike Competition. Total 5 colleges participated with 6 cars and 1 bike in the contest.

The participating teams were adjudged by Jury Panel consisting Mr. Vinay Nevatia & Mr. Jayendra Kachalia – past Presidents & Mr. S P Shah, President of FADA on various criteria and parameters. The prizes were distributed by Mr. Ankush Arora, VP – General Motors and Mr. Harpreet Singh, President – Educomp.

Winning Team V J T I College, Mumbai Rs. 51000/-

1st Runners Up K J Somaiya College, Mumbai Rs. 31000/-

2nd Runners Up M H Saboo Siddik College, Mumbai Rs. 21000/-

Mementoes as a token of remembrance were distributed by Mr. Sukhbir Singh, Director-Relio Quick to all the participants.