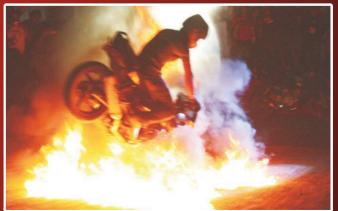

Style Biking: by India's top stunt riders

Skill / Safe Biking : by HMSI

Auto Job Fair: by www.manpowerindia.com

Think Green India.in: 2150 tree saplings to be planted. 300 tree saplings distributed to visitors

#### PARTICIPANTS FELICITATION

Relio Qucik organised special Style Biking show on all the 3 days of the Event. Style biking received amazing response from the visitors who were spell bound by the performance of India's Top Stunt Riders. Relio Quick also gave opportunity to a young trio of Bikers from Pune led by Mr. Prasad. They gave stunning performance on bi-cycles.