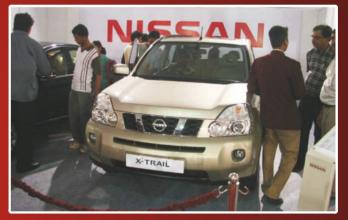

#### OVERWHELMING RESPONSE



The event drew more than 75,000 visitors from all walks of life. More than 10,500 enquiries were generated by the participating companies.

A total of more than 2150 Hot Prospects and 61 Spot Bookings were recorded during the 3 days event.











# ROLLS ROYCE















## B M W















# V O L V O















#### Mercedes-Benz



## MERCEDES - BENZ













Quality Revolution

#### TOYOTA















# HONDA CARS















Volkswagen. Das Auto.

















# S K O D A

















# F O R D















#### HYUNDAI

















## CHEVROLET











# **TATA MOTORS**

#### TATA MOTORS

















# F I A T















#### MARUTISUZUKI













## **Mahindra**

M & M

















NISSAN















## H M S I













## **MAMAY**

## Y A M A H A















## B A J A J A U T O















## BAYLINER SPEED BOATS















## STATE BANK OF INDIA











I D B I















## D S K













# VCCCI



## VINTAGE CARS













## T-CUSTOM BIKES















## S A T N A V T E C H N O L O G I E S



















## DIVINITI













## PRAYAG & Co









# BRIGHT OUTDOOR MEDIA PVI. LTD

## BRIGHT















## BARISTA



## **THANK YOU!**