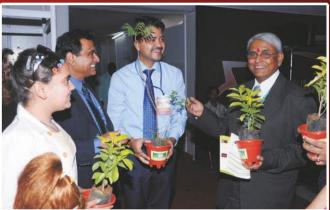

RQ Foundation's Corporate Social Responsibility initiative "Think Green India.in" will plant 2150 trees in Mumbai i.e. equivalent to the total number of hot enquiries received by the participating companies as its service towards protecting the environment.

Under the Think Green India.in initiative total 300 plants were given to participants and visitors at the spot.