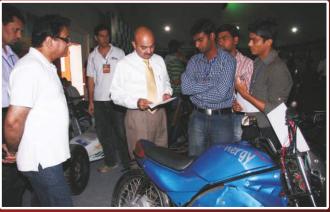

H M S I S K I L B I K I N G

Automobile Companies and their Channel Partners are looking for qualified manpower to strengthen and expand their operations. MIS Outsourcing Pvt. Ltd., organised a unique Auto Job Fair for the visitors looking for opportunities in Automobile Sector. Councillors and HR managers conducted interviews at the Venue.