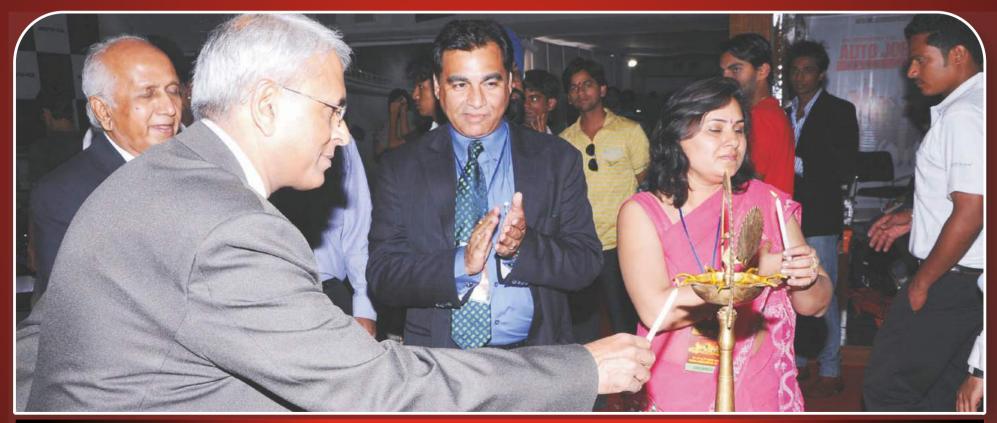

#### INAUGURATION

Relio Quick Auto Mall 2010 Mumbai was inaugurated by Mr. C.S. Jain, Head - Personal Banking Group, IDBI Bank

# INAUGURATION

Mr. C.S. Jain, Head - Personal Banking Group, IDBI Bank lighting the Inaugural lamp.