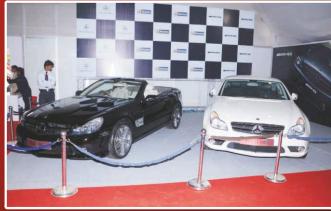

RQ Foundation's Corporate Social Responsibility initiative "Think Green India.in" will plant 2150 trees in Mumbai i.e. equivalent to the total number of hot enquiries received by the participating companies as its service towards protecting the environment.

Under the Think Green India.in initiative total 300 plants were given to participants and visitors at the spot.















#### OVERWHELMING RESPONSE



The event drew more than 75,000 visitors from all walks of life. More than 10,500 enquiries were generated by the participating companies.

A total of more than 2150 Hot Prospects and 61 Spot Bookings were recorded during the 3 days event.











# ROLLS ROYCE















## B M W















# V O L V O















#### Mercedes-Benz



## MERCEDES - BENZ













Quality Revolution

#### TOYOTA















# HONDA CARS















Volkswagen. Das Auto.

















# S K O D A

















# F O R D















#### HYUNDAI

















## CHEVROLET











# **TATA MOTORS**

#### TATA MOTORS

















# F I A T















#### MARUTISUZUKI













## **Mahindra**

M & M

















NISSAN















## H M S I













## **MAMAY**

## Y A M A H A















## B A J A J A U T O















## BAYLINER SPEED BOATS















## STATE BANK OF INDIA











I D B I















## D S K













# VCCCI



## VINTAGE CARS













## T-CUSTOM BIKES















## S A T N A V T E C H N O L O G I E S



















## DIVINITI













## PRAYAG & Co