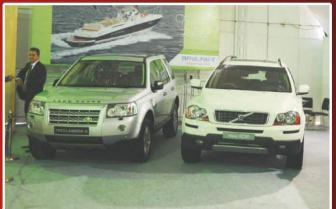

and HR managers conducted interviews at the Venue.













RQ Foundation's Corporate Social Responsibility initiative "Think Green India.in" will plant 2150 trees in Mumbai i.e. equivalent to the total number of hot enquiries received by the participating companies as its service towards protecting the environment.

Under the Think Green India.in initiative total 300 plants were given to participants and visitors at the spot.















#### OVERWHELMING RESPONSE



The event drew more than 75,000 visitors from all walks of life. More than 10,500 enquiries were generated by the participating companies.

A total of more than 2150 Hot Prospects and 61 Spot Bookings were recorded during the 3 days event.











# ROLLS ROYCE















## B M W















# V O L V O















#### Mercedes-Benz



## MERCEDES - BENZ













Quality Revolution

#### TOYOTA















# HONDA CARS















Volkswagen. Das Auto.

















# S K O D A

















# F O R D















#### HYUNDAI

















## CHEVROLET











# **TATA MOTORS**

#### TATA MOTORS

















# F I A T















#### MARUTISUZUKI













## **Mahindra**

M & M

















NISSAN















## H M S I













## **MAMAY**

## Y A M A H A















## B A J A J A U T O















## BAYLINER SPEED BOATS















## STATE BANK OF INDIA











I D B I















## D S K













# VCCCI



## VINTAGE CARS













## T-CUSTOM BIKES















## S A T N A V T E C H N O L O G I E S