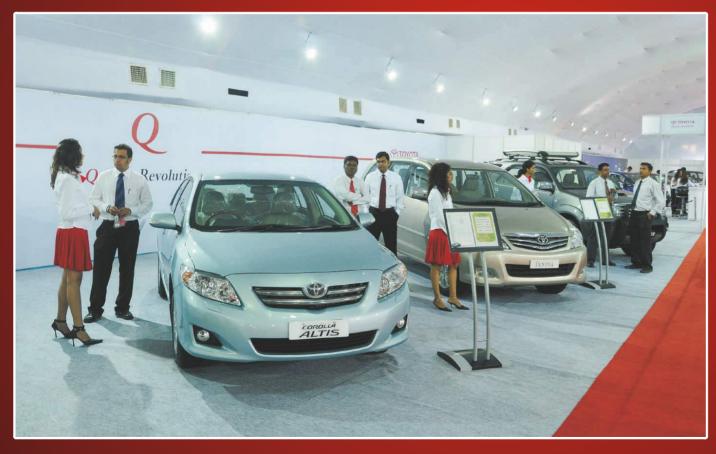

esponsibility initiative "Think Green India.in" will plant 2150 trees in Mumbai i.e. equivalent to the total number of hot enquiries received by the participating companies as its service towards protecting the environment.

Under the Think Green India.in initiative total 300 plants were given to participants and visitors at the spot.















#### OVERWHELMING RESPONSE



The event drew more than 75,000 visitors from all walks of life. More than 10,500 enquiries were generated by the participating companies.

A total of more than 2150 Hot Prospects and 61 Spot Bookings were recorded during the 3 days event.











# ROLLS ROYCE















## B M W















# V O L V O















#### Mercedes-Benz



## MERCEDES - BENZ













Quality Revolution

#### TOYOTA















# HONDA CARS















Volkswagen. Das Auto.

















# S K O D A

















# F O R D















#### HYUNDAI

















## CHEVROLET











# **TATA MOTORS**

#### TATA MOTORS

















# F I A T















#### MARUTISUZUKI













## **Mahindra**

M & M

















NISSAN















## H M S I













## **MAMAY**

## Y A M A H A















## B A J A J A U T O















## BAYLINER SPEED BOATS















## STATE BANK OF INDIA











I D B I















## D S K













# VCCCI



## VINTAGE CARS













## T-CUSTOM BIKES















## S A T N A V T E C H N O L O G I E S



















## DIVINITI













## PRAYAG & Co









# BRIGHT OUTDOOR MEDIA PVI. LTD

## BR