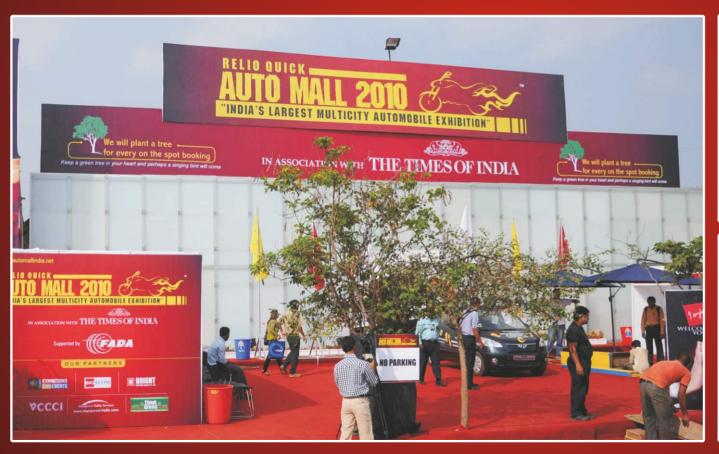

#### PREVIEW

After the phenomenal success of Relio Quick Auto Mall in 2009 at Delhi, Chandigarh & Bangalore, the 2010 season started with Chandigarh edition in Feb 2010 in stupendous manner followed by Mumbai edition from 5th to 7th March at Bandra Kurla Complex, Mumbai. The Mumbai edition turned out to be the biggest ever Auto Show in the city of Mumbai. Our interaction with the participants and visitors revealed that Auto Mall was a right platform for industry to show case their products and reach out to customers in an organized manner at one place.

#### A M B I E N C E

# A M B I E N C E

# A M B I E N C E

To encourage the students from various Engineering Colleges in Western Region and to provide them with a platform to showcase their projects, Relio Quick organised Concept Car & Bike Competition. Total 5 colleges participated with 6 cars and 1 bike in the contest.