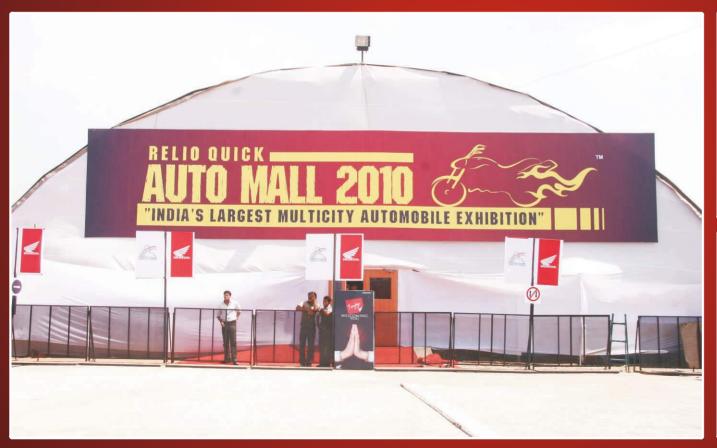

#### PREVIEW

After the phenomenal success of Relio Quick Auto Mall in 2009 at Delhi, Chandigarh & Bangalore, the 2010 season started with Chandigarh edition in Feb 2010 in stupendous manner followed by Mumbai edition from 5th to 7th March at Bandra Kurla Complex, Mumbai. The Mumbai edition turned out to be the biggest ever Auto Show in the city of Mumbai. Our interaction with the participants and visitors revealed that Auto Mall was a right platform for industry to show case their products and reach out to customers in an organized manner at one place.

More than 75000 visitors, 10,500 enquiries, 2150 Hot Prospects and 61 spot bookings were recorded at Auto Mall 2010, Mumbai.

The main attractions were:

Inauguration by: Mr. C S Jain, Head - Personal Banking Group, IDBI Bank

#### A M B I E N C E

# A M B I E N C E

# A M B I E N C E

To encourage the students from various Engineering Colleges in Western Region and to provide them with a platform to showcase their projects, Relio Quick organised Concept Car & Bike Competition. Total 5 colleges participated with 6 cars and 1 bike in the contest.