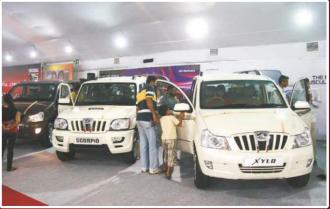

the spot.















#### OVERWHELMING RESPONSE



The event drew more than 75,000 visitors from all walks of life. More than 10,500 enquiries were generated by the participating companies.

A total of more than 2150 Hot Prospects and 61 Spot Bookings were recorded during the 3 days event.











# ROLLS ROYCE















## B M W















# V O L V O















#### Mercedes-Benz



## MERCEDES - BENZ













Quality Revolution

#### TOYOTA















# HONDA CARS















Volkswagen. Das Auto.

















# S K O D A

















# F O R D















#### HYUNDAI

















## CHEVROLET











# **TATA MOTORS**

#### TATA MOTORS

















# F I A T















#### MARUTISUZUKI













## **Mahindra**

M & M

















NISSAN















## H M S I













## **MAMAY**

## Y A M A H A















## B A J A J A U T O















## BAYLINER SPEED BOATS















## STATE BANK OF INDIA











I D B I















## D S K













# VCCCI



## VINTAGE CARS













## T-CUSTOM BIKES















## S A T N A V T E C H N O L O G I E S



















## DIVINITI













## PRAYAG & Co









# BRIGHT OUTDOOR MEDIA PVI. LTD

## BRIGHT















## BARISTA



## **THANK YOU!**