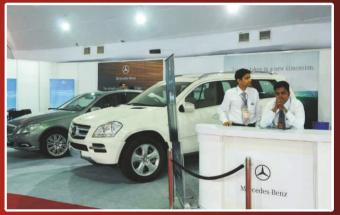

RQ Foundation's Corporate Social Responsibility initiative "Think Green India.in" will plant 2150 trees in Mumbai i.e. equivalent to the total number of hot enquiries received by the participating companies as its service towards protecting the environment.

Under the Think Green India.in initiative total 300 plants were given to participants and visitors at the spot.















#### OVERWHELMING RESPONSE



The event drew more than 75,000 visitors from all walks of life. More than 10,500 enquiries were generated by the participating companies.

A total of more than 2150 Hot Prospects and 61 Spot Bookings were recorded during the 3 days event.











# ROLLS ROYCE















## B M W















# V O L V O















#### Mercedes-Benz



## MERCEDES - BENZ













Quality Revolution

#### TOYOTA















# HONDA CARS















Volkswagen. Das Auto.

















# S K O D A

















# F O R D















#### HYUNDAI

















## CHEVROLET











# **TATA MOTORS**

#### TATA MOTORS

















# F I A T















#### MARUTISUZUKI













## **Mahindra**

M & M

















NISSAN















## H M S I













## **MAMAY**

## Y A M A H A















## B A J A J A U T O















## BAYLINER SPEED BOATS















## STATE BANK OF INDIA











I D B I















## D S K













# VCCCI



## VINTAGE CARS













## T-CUSTOM BIKES















## S A T N A V T E C H N O L O G I E S



















## DIVINITI













## PRAYAG & Co