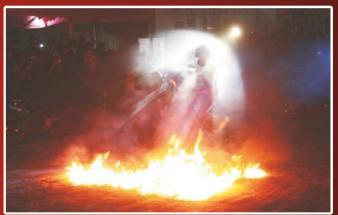

Style Biking: by India's top stunt riders

Skill / Safe Biking : by HMSI

Auto Job Fair: by www.manpowerindia.com

Think Green India.in: 2150 tree saplings to be planted. 300 tree saplings distributed to visitors

#### PARTICIPANTS FELICITATION

Relio Qucik organised special Style Biking show on all the 3 days of the Event. Style biking received amazing response from the visitors who were spell bound by the performance of India's Top Stunt Riders. Relio Quick also gave opportunity to a young trio of Bikers from Pune led by Mr. Prasad. They gave stunning performance on bi-cycles.