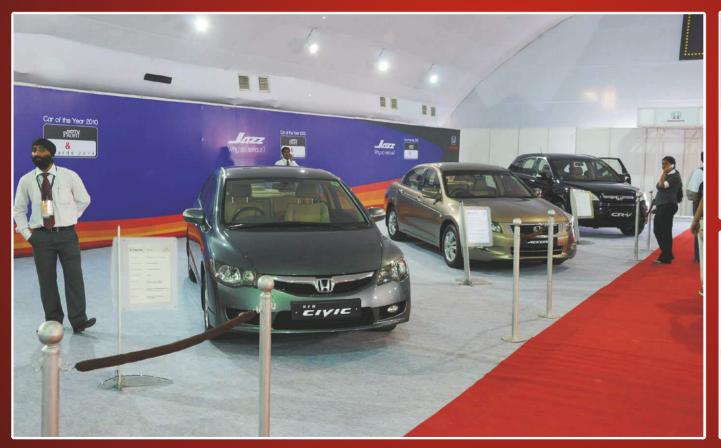

ink Green India.in" will plant 2150 trees in Mumbai i.e. equivalent to the total number of hot enquiries received by the participating companies as its service towards protecting the environment.

Under the Think Green India.in initiative total 300 plants were given to participants and visitors at the spot.















#### OVERWHELMING RESPONSE



The event drew more than 75,000 visitors from all walks of life. More than 10,500 enquiries were generated by the participating companies.

A total of more than 2150 Hot Prospects and 61 Spot Bookings were recorded during the 3 days event.











# ROLLS ROYCE















## B M W















# V O L V O















#### Mercedes-Benz



## MERCEDES - BENZ













Quality Revolution

#### TOYOTA















# HONDA CARS















Volkswagen. Das Auto.

















# S K O D A

















# F O R D















#### HYUNDAI

















## CHEVROLET











# **TATA MOTORS**

#### TATA MOTORS

















# F I A T















#### MARUTISUZUKI













## **Mahindra**

M & M

















NISSAN















## H M S I













## **MAMAY**

## Y A M A H A















## B A J A J A U T O















## BAYLINER SPEED BOATS















## STATE BANK OF INDIA











I D B I















## D S K













# VCCCI



## VINTAGE CARS













## T-CUSTOM BIKES















## S A T N A V T E C H N O L O G I E S



















## DIVINITI













## PRAYAG & Co









# BRIGHT OUTDOOR MEDIA PVI. LTD

## BRIGHT















## BARIS