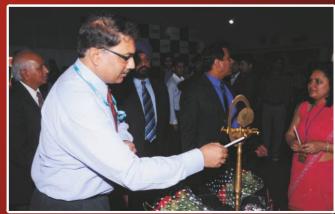

#### INAUGURATION

Relio Quick Auto Mall 2010 Mumbai was inaugurated by Mr. C.S. Jain, Head - Personal Banking Group, IDBI Bank

# INAUGURATION

Mr. C.S. Jain, Head - Personal Banking Group, IDBI Bank lighting the Inaugural lamp.