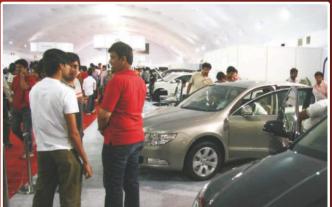

#### OVERWHELMING RESPONSE

The event drew more than 75,000 visitors from all walks of life. More than 10,500 enquiries were generated by the participating companies.

A total of more than 2150 Hot Prospects and 61 Spot Bookings were recorded during the 3 days event.