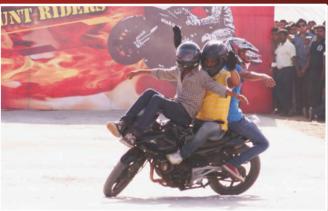

#### PARTICIPANTS FELICITATION

Relio Qucik organised special Style Biking show on all the 3 days of the Event. Style biking received amazing response from the visitors who were spell bound by the performance of India's Top Stunt Riders. Relio Quick also gave opportunity to a young trio of Bikers from Pune led by Mr. Prasad. They gave stunning performance on bi-cycles.