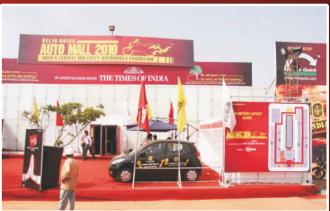

#### PREVIEW

After the phenomenal success of Relio Quick Auto Mall in 2009 at Delhi, Chandigarh & Bangalore, the 2010 season started with Chandigarh edition in Feb 2010 in stupendous manner followed by Mumbai edition from 5th to 7th March at Bandra Kurla Complex, Mumbai. The Mumbai edition turned out to be the biggest ever Auto Show in the city of Mumbai. Our interaction with the participants and visitors revealed that Auto Mall was a right platform for industry to show case their products and reach out to customers in an organized manner at one place.

More than 75000 visitors, 10,500 enquiries, 2150 Hot Prospects and 61 spot bookings were recorded at Auto Mall 2010, Mumbai.

The main attractions were:

Inauguration by: Mr. C S Jain, Head - Personal Banking Group, IDBI Bank

#### A M B I E N C E

# A M B I E N C E

# A M B I E N C E

To encourage the students from various Engineering Colleges in Western Region and to provide them with a platform to showcase their projects, Relio Quick organised Concept Car & Bike Competition. Total 5 colleges participated with 6 cars and 1 bike in the contest.