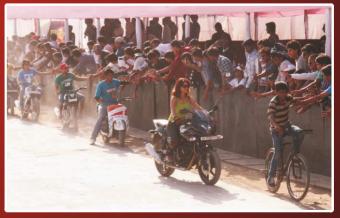

#### OVERWHELMING RESPONSE

The event drew more than 75,000 visitors from all walks of life. More than 10,500 enquiries were generated by the participating companies.

A total of more than 2150 Hot Prospects and 61 Spot Bookings were recorded during the 3 days event.