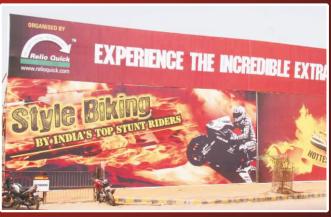

Style Biking: by India's top stunt riders

Skill / Safe Biking : by HMSI

Auto Job Fair: by www.manpowerindia.com

Think Green India.in: 2150 tree saplings to be planted. 300 tree saplings distributed to visitors

#### PARTICIPANTS FELICITATION

Relio Qucik organised special Style Biking show on all the 3 days of the Event. Style biking received amazing response from the visitors who were spell bound by the performance of India's Top Stunt Riders. Relio Quick also gave opportunity to a young trio of Bikers from Pune led by Mr. Prasad. They gave stunning performance on bi-cycles.