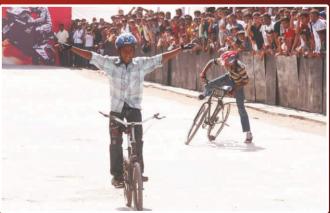

#### PARTICIPANTS FELICITATION

Relio Qucik organised special Style Biking show on all the 3 days of the Event. Style biking received amazing response from the visitors who were spell bound by the performance of India's Top Stunt Riders. Relio Quick also gave opportunity to a young trio of Bikers from Pune led by Mr. Prasad. They gave stunning performance on bi-cycles.