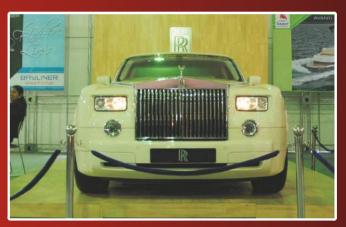

for opportunities in Automobile Sector. Councillors and HR managers conducted interviews at the Venue.













RQ Foundation's Corporate Social Responsibility initiative "Think Green India.in" will plant 2150 trees in Mumbai i.e. equivalent to the total number of hot enquiries received by the participating companies as its service towards protecting the environment.

Under the Think Green India.in initiative total 300 plants were given to participants and visitors at the spot.















#### OVERWHELMING RESPONSE



The event drew more than 75,000 visitors from all walks of life. More than 10,500 enquiries were generated by the participating companies.

A total of more than 2150 Hot Prospects and 61 Spot Bookings were recorded during the 3 days event.











# ROLLS ROYCE















## B M W















# V O L V O















#### Mercedes-Benz



## MERCEDES - BENZ













Quality Revolution

#### TOYOTA















# HONDA CARS















Volkswagen. Das Auto.

















# S K O D A

















# F O R D















#### HYUNDAI

















## CHEVROLET











# **TATA MOTORS**

#### TATA MOTORS

















# F I A T















#### MARUTISUZUKI













## **Mahindra**

M & M

















NISSAN















## H M S I













## **MAMAY**

## Y A M A H A















## B A J A J A U T O















## BAYLINER SPEED BOATS















## STATE BANK OF INDIA











I D B I















## D S K













# VCCCI



## VINTAGE CARS













## T-CUSTOM BIKES