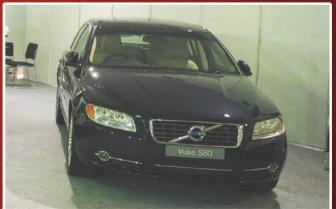

nd HR managers conducted interviews at the Venue.













RQ Foundation's Corporate Social Responsibility initiative "Think Green India.in" will plant 2150 trees in Mumbai i.e. equivalent to the total number of hot enquiries received by the participating companies as its service towards protecting the environment.

Under the Think Green India.in initiative total 300 plants were given to participants and visitors at the spot.















#### OVERWHELMING RESPONSE



The event drew more than 75,000 visitors from all walks of life. More than 10,500 enquiries were generated by the participating companies.

A total of more than 2150 Hot Prospects and 61 Spot Bookings were recorded during the 3 days event.











# ROLLS ROYCE















## B M W















# V O L V O















#### Mercedes-Benz



## MERCEDES - BENZ













Quality Revolution

#### TOYOTA















# HONDA CARS















Volkswagen. Das Auto.

















# S K O D A

















# F O R D















#### HYUNDAI

















## CHEVROLET











# **TATA MOTORS**

#### TATA MOTORS

















# F I A T















#### MARUTISUZUKI













## **Mahindra**

M & M

















NISSAN















## H M S I













## **MAMAY**

## Y A M A H A















## B A J A J A U T O















## BAYLINER SPEED BOATS















## STATE BANK OF INDIA











I D B I















## D S K













# VCCCI



## VINTAGE CARS













## T-CUSTOM BIKES















## S A T N A V T E C H N O L O G I E S