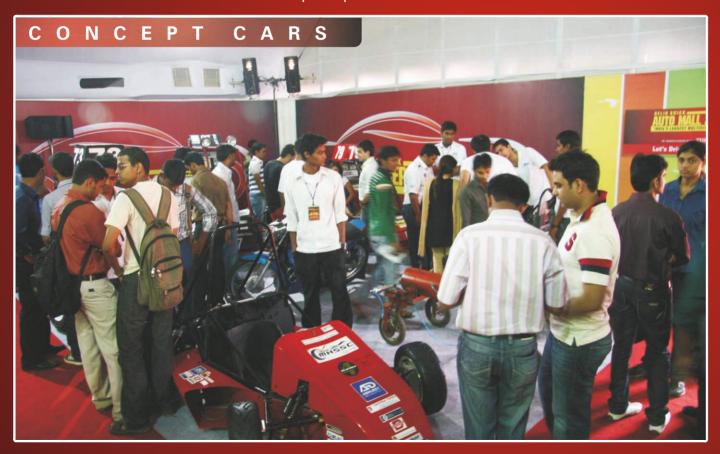

# A M B I E N C E

To encourage the students from various Engineering Colleges in Western Region and to provide them with a platform to showcase their projects, Relio Quick organised Concept Car & Bike Competition. Total 5 colleges participated with 6 cars and 1 bike in the contest.

The participating teams were adjudged by Jury Panel consisting Mr. Vinay Nevatia & Mr. Jayendra Kachalia – past Presidents & Mr. S P Shah, President of FADA on various criteria and parameters. The prizes were distributed by Mr. Ankush Arora, VP – General Motors and Mr. Harpreet Singh, President – Educomp.

Winning Team V J T I College, Mumbai Rs. 51000/-

1st Runners Up K J Somaiya College, Mumbai Rs. 31000/-

2nd Runners Up M H Saboo Siddik College, Mumbai Rs. 21000/-

Mementoes as a token of remembrance were distributed by Mr. Sukhbir Singh, Director-Relio Quick to all the participants.