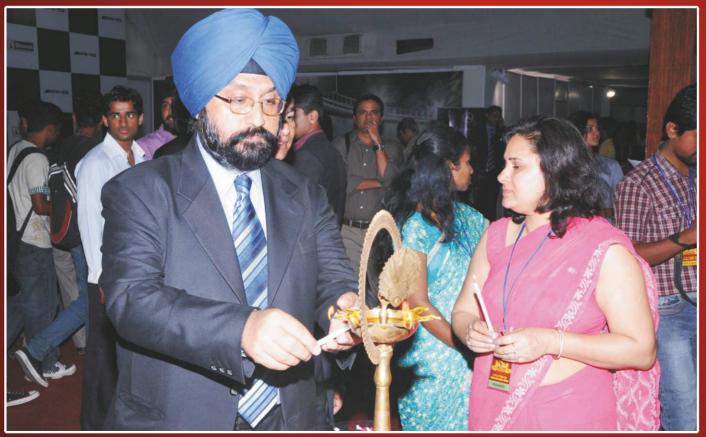

#### INAUGURATION

Relio Quick Auto Mall 2010 Mumbai was inaugurated by Mr. C.S. Jain, Head - Personal Banking Group, IDBI Bank

# INAUGURATION

Mr. C.S. Jain, Head - Personal Banking Group, IDBI Bank lighting the Inaugural lamp.