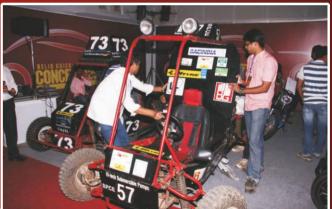

Concept Car & Bike Competition: 5 colleges participated with 6 cars and 1 bike to compete in the competition

Jury Panel: Jury panel consisting of Mr. Vinay Nevatia, Mr. Jayendra Kachalia, past Presidents of FADA and Mr. S P Shah present President of FADA, interviewed and adjudged the participants of Concept Car & Bike competition

# A M B I E N C E

To encourage the students from various Engineering Colleges in Western Region and to provide them with a platform to showcase their projects, Relio Quick organised Concept Car & Bike Competition. Total 5 colleges participated with 6 cars and 1 bike in the contest.

The participating teams were adjudged by Jury Panel consisting Mr. Vinay Nevatia & Mr. Jayendra Kachalia – past Presidents & Mr. S P Shah, President of FADA on various criteria and parameters. The prizes were distributed by Mr. Ankush Arora, VP – General Motors and Mr. Harpreet Singh, President – Educomp.