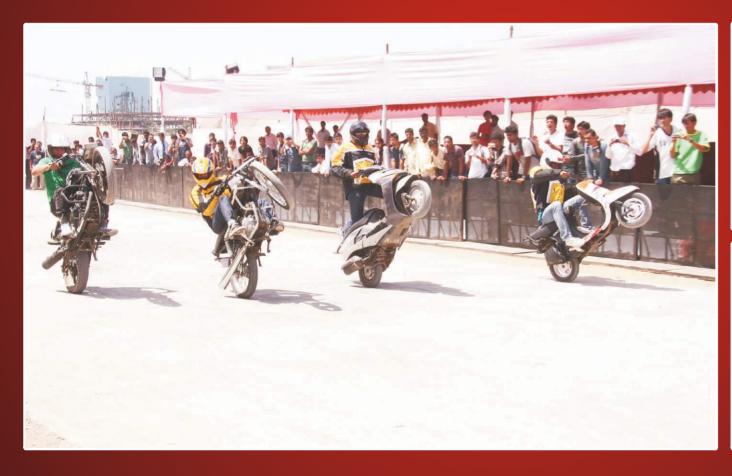

#### PARTICIPANTS FELICITATION

Relio Qucik organised special Style Biking show on all the 3 days of the Event. Style biking received amazing response from the visitors who were spell bound by the performance of India's Top Stunt Riders. Relio Quick also gave opportunity to a young trio of Bikers from Pune led by Mr. Prasad. They gave stunning performance on bi-cycles.