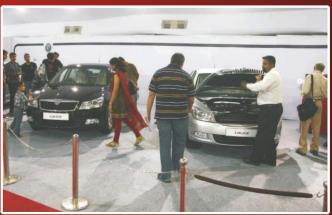

#### OVERWHELMING RESPONSE

The event drew more than 75,000 visitors from all walks of life. More than 10,500 enquiries were generated by the participating companies.

A total of more than 2150 Hot Prospects and 61 Spot Bookings were recorded during the 3 days event.