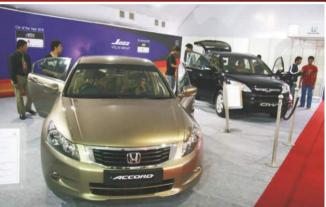

k Green India.in" will plant 2150 trees in Mumbai i.e. equivalent to the total number of hot enquiries received by the participating companies as its service towards protecting the environment.

Under the Think Green India.in initiative total 300 plants were given to participants and visitors at the spot.















#### OVERWHELMING RESPONSE



The event drew more than 75,000 visitors from all walks of life. More than 10,500 enquiries were generated by the participating companies.

A total of more than 2150 Hot Prospects and 61 Spot Bookings were recorded during the 3 days event.











# ROLLS ROYCE















## B M W















# V O L V O















#### Mercedes-Benz



## MERCEDES - BENZ













Quality Revolution

#### TOYOTA















# HONDA CARS















Volkswagen. Das Auto.

















# S K O D A

















# F O R D















#### HYUNDAI

















## CHEVROLET











# **TATA MOTORS**

#### TATA MOTORS

















# F I A T















#### MARUTISUZUKI













## **Mahindra**

M & M

















NISSAN















## H M S I













## **MAMAY**

## Y A M A H A















## B A J A J A U T O















## BAYLINER SPEED BOATS















## STATE BANK OF INDIA











I D B I















## D S K













# VCCCI



## VINTAGE CARS













## T-CUSTOM BIKES















## S A T N A V T E C H N O L O G I E S



















## DIVINITI













## PRAYAG & Co









# BRIGHT OUTDOOR MEDIA PVI. LTD

## BRIGHT















## BARISTA