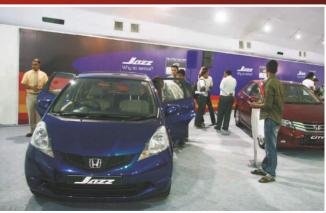

Green India.in" will plant 2150 trees in Mumbai i.e. equivalent to the total number of hot enquiries received by the participating companies as its service towards protecting the environment.

Under the Think Green India.in initiative total 300 plants were given to participants and visitors at the spot.















#### OVERWHELMING RESPONSE



The event drew more than 75,000 visitors from all walks of life. More than 10,500 enquiries were generated by the participating companies.

A total of more than 2150 Hot Prospects and 61 Spot Bookings were recorded during the 3 days event.











# ROLLS ROYCE















## B M W















# V O L V O















#### Mercedes-Benz



## MERCEDES - BENZ













Quality Revolution

#### TOYOTA















# HONDA CARS















Volkswagen. Das Auto.

















# S K O D A

















# F O R D















#### HYUNDAI

















## CHEVROLET











# **TATA MOTORS**

#### TATA MOTORS

















# F I A T















#### MARUTISUZUKI













## **Mahindra**

M & M

















NISSAN















## H M S I













## **MAMAY**

## Y A M A H A















## B A J A J A U T O















## BAYLINER SPEED BOATS















## STATE BANK OF INDIA











I D B I















## D S K













# VCCCI



## VINTAGE CARS













## T-CUSTOM BIKES















## S A T N A V T E C H N O L O G I E S



















## DIVINITI













## PRAYAG & Co









# BRIGHT OUTDOOR MEDIA PVI. LTD

## BRIGHT















## BARISTA