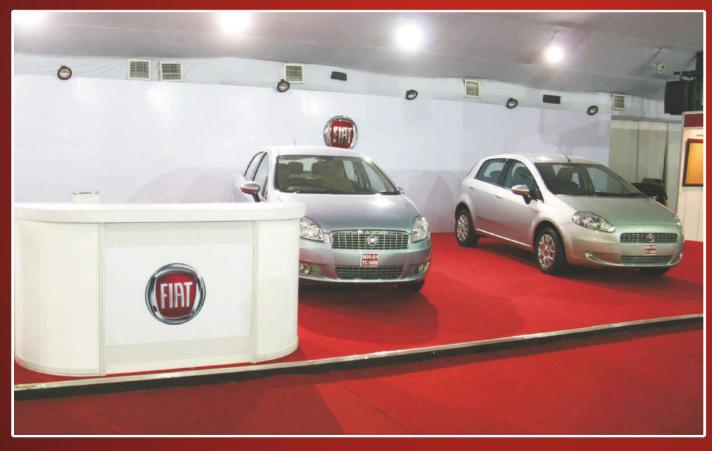

in initiative total 300 plants were given to participants and visitors at the spot.















#### OVERWHELMING RESPONSE



The event drew more than 75,000 visitors from all walks of life. More than 10,500 enquiries were generated by the participating companies.

A total of more than 2150 Hot Prospects and 61 Spot Bookings were recorded during the 3 days event.











# ROLLS ROYCE















## B M W















# V O L V O















#### Mercedes-Benz



## MERCEDES - BENZ













Quality Revolution

#### TOYOTA















# HONDA CARS















Volkswagen. Das Auto.

















# S K O D A

















# F O R D















#### HYUNDAI

















## CHEVROLET











# **TATA MOTORS**

#### TATA MOTORS

















# F I A T















#### MARUTISUZUKI













## **Mahindra**

M & M

















NISSAN















## H M S I













## **MAMAY**

## Y A M A H A















## B A J A J A U T O















## BAYLINER SPEED BOATS















## STATE BANK OF INDIA











I D B I















## D S K













# VCCCI



## VINTAGE CARS













## T-CUSTOM BIKES















## S A T N A V T E C H N O L O G I E S



















## DIVINITI













## PRAYAG & Co









# BRIGHT OUTDOOR MEDIA PVI. LTD

## BRIGHT















## BARISTA



## **THANK YOU!**