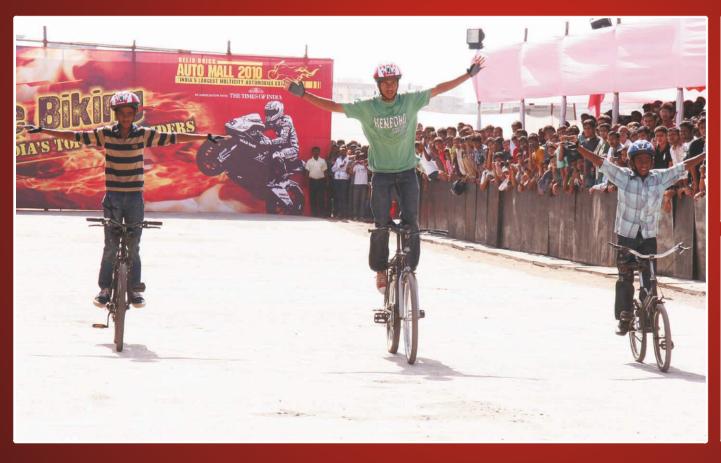

#### PARTICIPANTS FELICITATION

Relio Qucik organised special Style Biking show on all the 3 days of the Event. Style biking received amazing response from the visitors who were spell bound by the performance of India's Top Stunt Riders. Relio Quick also gave opportunity to a young trio of Bikers from Pune led by Mr. Prasad. They gave stunning performance on bi-cycles.