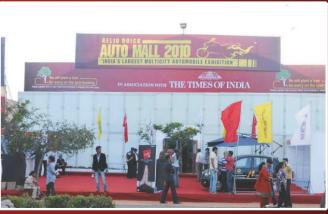

#### PREVIEW

After the phenomenal success of Relio Quick Auto Mall in 2009 at Delhi, Chandigarh & Bangalore, the 2010 season started with Chandigarh edition in Feb 2010 in stupendous manner followed by Mumbai edition from 5th to 7th March at Bandra Kurla Complex, Mumbai. The Mumbai edition turned out to be the biggest ever Auto Show in the city of Mumbai. Our interaction with the participants and visitors revealed that Auto Mall was a right platform for industry to show case their products and reach out to customers in an organized manner at one place.

More than 75000 visitors, 10,500 enquiries, 2150 Hot Prospects and 61 spot bookings were recorded at Auto Mall 2010, Mumbai.

The main attractions were:

Inauguration by: Mr. C S Jain, Head - Personal Banking Group, IDBI Bank

#### A M B I E N C E

# A M B I E N C E

# A M B I E N C E

To encourage the students from various Engineering Colleges in Western Region and to provide them with a platform to showcase their projects, Relio Quick organised Concept Car & Bike Competition. Total 5 colleges participated with 6 cars and 1 bike in the contest.