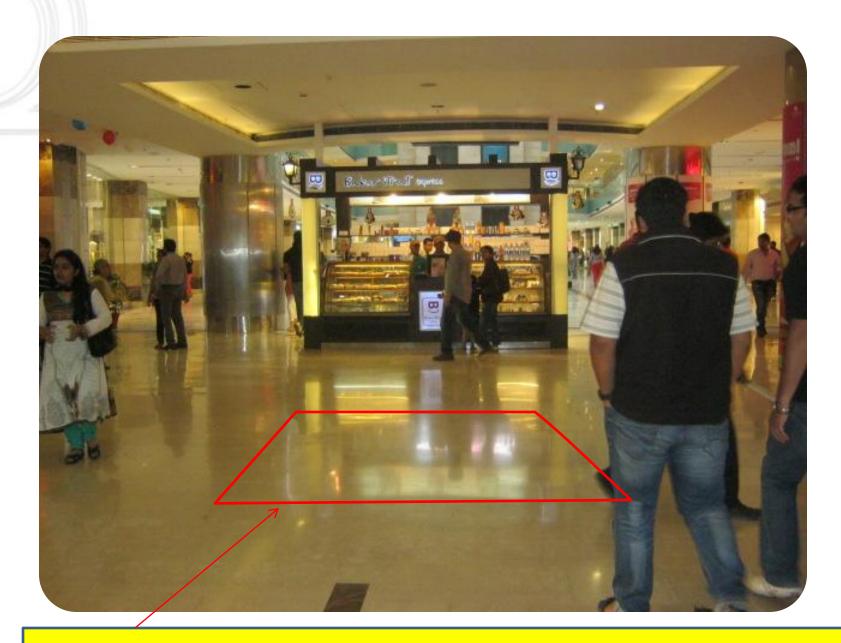

| Display Location | Display Space Size | Display Space Charges<br>(L) |
|------------------|--------------------|------------------------------|
| Hotel Lobby      | 12 x 20 ft - 6 No. | 1.50                         |
| Mango Atrium     | 24 x 20 ft - 1 No. | 3.50                         |
| Mango Atrium     | 20 x 20 ft - 2 No. | 3.00                         |
| Mango Atrium     | 12 x 20 ft - 2 No. | 1.75                         |
| UCB Atrium       | 24 x 20 ft - 1 No. | 3.50                         |
| UCB Atrium       | 12 x 20 ft - 4 No. | 1.70                         |
| Reliance Atrium  | 24 x 20 ft - 1 No. | 3.00                         |
| Reliance Atrium  | 20 x 20 ft - 2 No. | 2.50                         |
| Nr. Gate No. 3   | 12 x 16 ft - 1 No. | 1.25                         |

Service Tax extra @ 12.36%

Hotel Lobby : Bike Display Space 1-6 : 12x 16ft : Each Space Charge Rs 1.50 L + Service Tax

MANGO Atrium : Display Spaces : Each Space Charge 20 x 20ft : Rs 3.00 L + Service Tax 24 x 20 ft : Rs. 3.5 Lakhs + Service Tax 12 x 20ft – Rs. 1.75 Lakhs + Service Tax

Nr. Entry Gate no. 3 : Bike Display Space : 12 x 16ft : Space Charge Rs 1.50 L + Service Tax