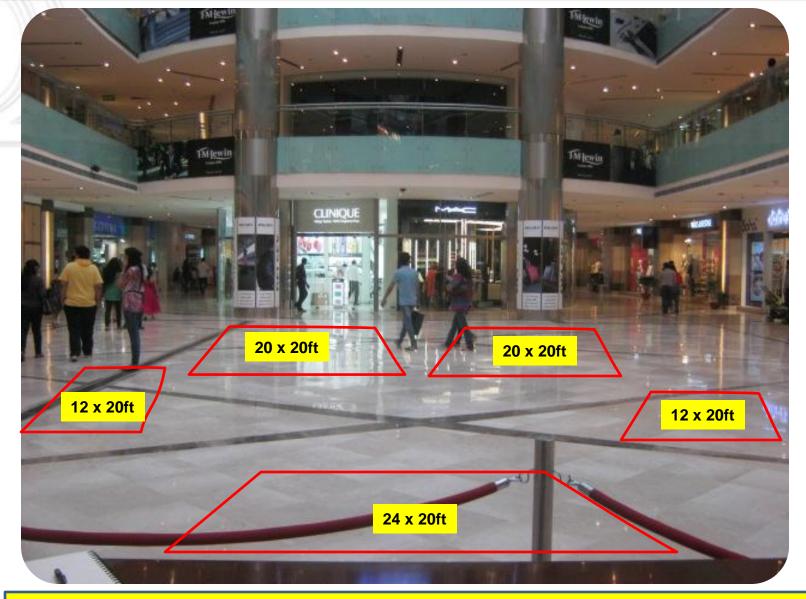

| Display Location | Display Space Size | Display Space Charges<br>(L) |
|------------------|--------------------|------------------------------|
| Hotel Lobby      | 12 x 20 ft - 6 No. | 1.50                         |
| Mango Atrium     | 24 x 20 ft - 1 No. | 3.50                         |
| Mango Atrium     | 20 x 20 ft - 2 No. | 3.00                         |
| Mango Atrium     | 12 x 20 ft - 2 No. | 1.75                         |
| UCB Atrium       | 24 x 20 ft - 1 No. | 3.50                         |
| UCB Atrium       | 12 x 20 ft - 4 No. | 1.70                         |
| Reliance Atrium  | 24 x 20 ft - 1 No. | 3.00                         |
| Reliance Atrium  | 20 x 20 ft - 2 No. | 2.50                         |
| Nr. Gate No. 3   | 12 x 16 ft - 1 No. | 1.25                         |

Service Tax extra @ 12.36%

Hotel Lobby : Bike Display Space 1-6 : 12x 16ft : Each Space Charge Rs 1.50 L + Service Tax

MANGO Atrium : Display Spaces : Each Space Charge 20 x 20ft : Rs 3.00 L + Service Tax 24 x 20 ft : Rs. 3.5 Lakhs + Service Tax 12 x 20ft – Rs. 1.75 Lakhs + Service Tax

UCB Atrium : Display Space : Each Space Charge 24 x 20 ft : Rs. 3.5 Lakhs + Service Tax 12 x 20ft – Rs. 1.75 Lakhs + Service Tax

RELIANCE ATRIUM : Display Space : Each Space Charge 24 x 20 ft : Rs. 3.00 Lakhs + Service Tax 20 x 20ft – Rs. 2.50 Lakhs + Service Tax