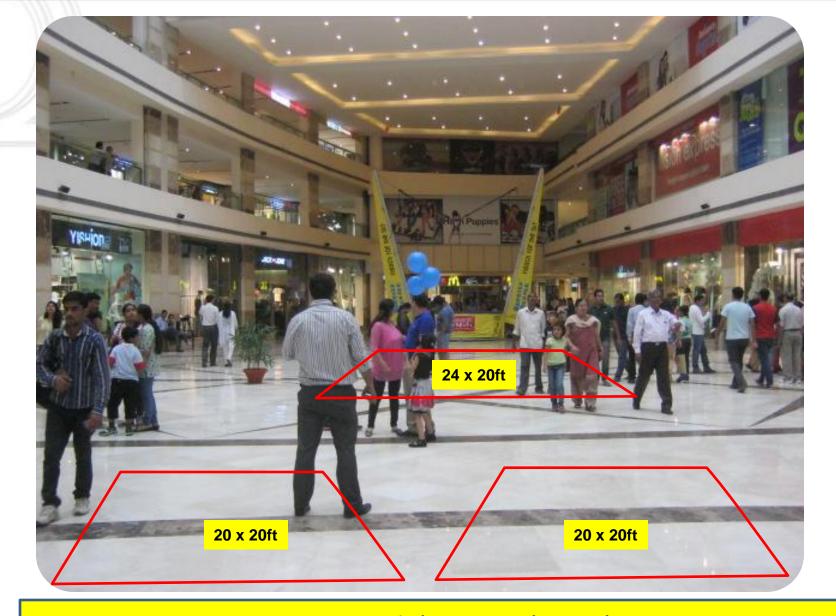

| Display Location | Display Space Size | Display Space Charges<br>(L) |
|------------------|--------------------|------------------------------|
| Hotel Lobby      | 12 x 20 ft - 6 No. | 1.50                         |
| Mango Atrium     | 24 x 20 ft - 1 No. | 3.50                         |
| Mango Atrium     | 20 x 20 ft - 2 No. | 3.00                         |
| Mango Atrium     | 12 x 20 ft - 2 No. | 1.75                         |
| UCB Atrium       | 24 x 20 ft - 1 No. | 3.50                         |
| UCB Atrium       | 12 x 20 ft - 4 No. | 1.70                         |
| Reliance Atrium  | 24 x 20 ft - 1 No. | 3.00                         |
| Reliance Atrium  | 20 x 20 ft - 2 No. | 2.50                         |
| Nr. Gate No. 3   | 12 x 16 ft - 1 No. | 1.25                         |

Service Tax extra @ 12.36%

Hotel Lobby : Bike Display Space 1-6 : 12x 16ft : Each Space Charge Rs 1.50 L + Service Tax

MANGO Atrium : Display Spaces : Each Space Charge 20 x 20ft : Rs 3.00 L + Service Tax 24 x 20 ft : Rs. 3.5 Lakhs + Service Tax 12 x 20ft – Rs. 1.75 Lakhs + Service Tax

UCB Atrium : Display Space : Each Space Charge 24 x 20 ft : Rs. 3.5 Lakhs + Service Tax 12 x 20ft – Rs. 1.75 Lakhs + Service Tax

RELIANCE ATRIUM : Display Space : Each Space Charge 24 x 20 ft : Rs. 3.00 Lakhs + Service Tax 20 x 20ft – Rs. 2.50 Lakhs + Service Tax