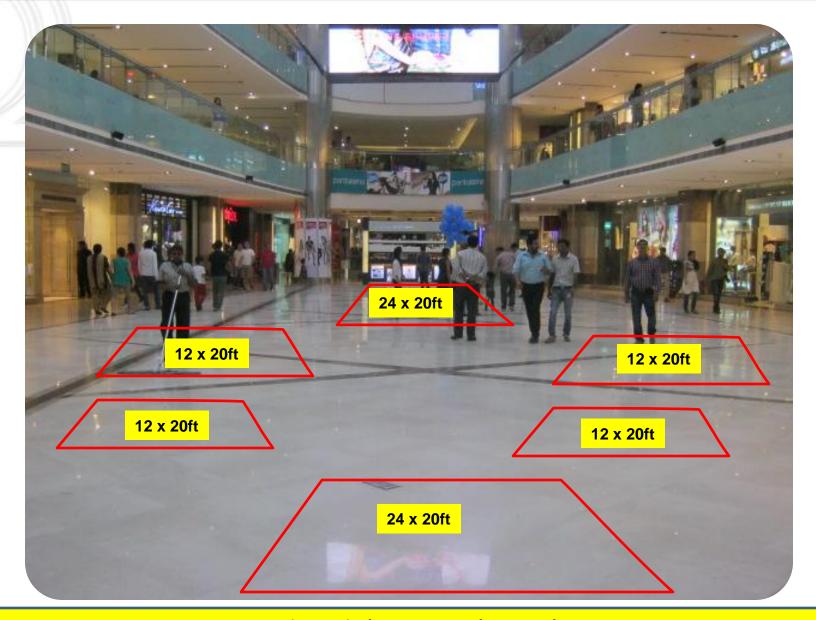

| Display Location | Display Space Size | Display Space Charges<br>(L) |
|------------------|--------------------|------------------------------|
| Hotel Lobby      | 12 x 20 ft - 6 No. | 1.50                         |
| Mango Atrium     | 24 x 20 ft - 1 No. | 3.50                         |
| Mango Atrium     | 20 x 20 ft - 2 No. | 3.00                         |
| Mango Atrium     | 12 x 20 ft - 2 No. | 1.75                         |
| UCB Atrium       | 24 x 20 ft - 1 No. | 3.50                         |
| UCB Atrium       | 12 x 20 ft - 4 No. | 1.70                         |
| Reliance Atrium  | 24 x 20 ft - 1 No. | 3.00                         |
| Reliance Atrium  | 20 x 20 ft - 2 No. | 2.50                         |
| Nr. Gate No. 3   | 12 x 16 ft - 1 No. | 1.25                         |

Service Tax extra @ 12.36%

Hotel Lobby : Bike Display Space 1-6 : 12x 16ft : Each Space Charge Rs 1.50 L + Service Tax

MANGO Atrium : Display Spaces : Each Space Charge 20 x 20ft : Rs 3.00 L + Service Tax 24 x 20 ft : Rs. 3.5 Lakhs + Service Tax 12 x 20ft – Rs. 1.75 Lakhs + Service Tax

UCB Atrium : Display Space : Each Space Charge 24 x 20 ft : Rs. 3.5 Lakhs + Service Tax 12 x 20ft – Rs. 1.75 Lakhs + Service Tax

RELIANCE ATRIUM : Display Space : Each Space Charge 24 x 20 ft : Rs. 3.00 Lakhs + Service Tax 20 x 20ft – Rs. 2.50 Lakhs + Service Tax