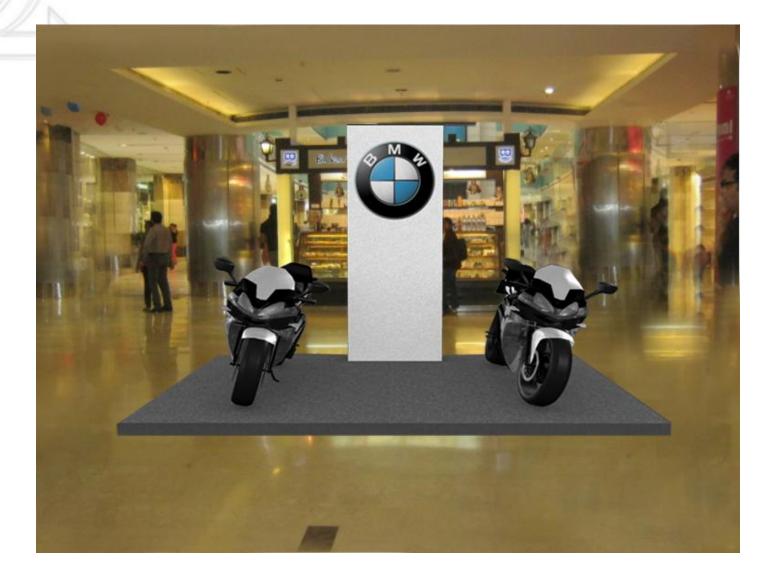

## **Reference Setup: Display area 12ft x 16ft**

Contact us Sandeep Kapoor +91 98101 30987 sandeep@relioquick.com

Sanjeev Sharma +91 9310335608 sanjeev@relioquick.com