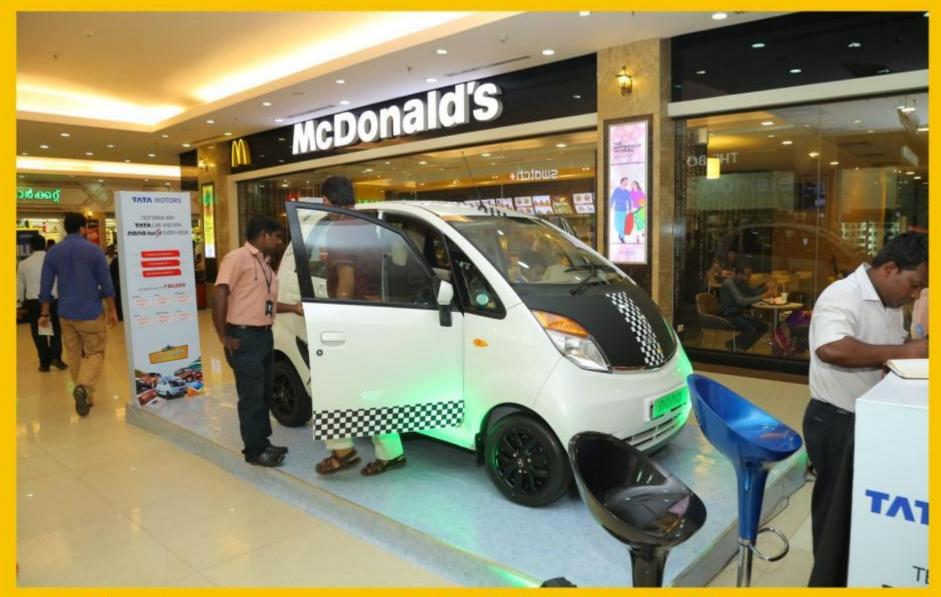

## Auto Mall @ Lulu Mall, Cochin

- This first-of-its-kind in Cochin, Auto Mall @ Mall is being organized at Lulu Mall between June 20 and 22. The event has participation by top brands like FORD, HYUNDAI, ISUZU, MAHINDRA, MARUTI SUZUKI, MITSUBISHI, TATA MOTORS, TRIUMPH, TVS and VOLKSWAGEN.
- This season, the temperature rises at Lulu Mall for it will serve as a one stop destination for Cochin people who are thinking of driving home a car. Auto Mall is showcase automobiles for all budgets.
- Since its launch in 2002, Auto Mall by Relio Quick has grown by leaps and bounds. Today it is
  a trusted entity with in the industry and serves as a branding and product promotion
  platform for many renowned brands. Every year since its inception, the number of
  participants & visitors has substantially risen. Auto Mall at LULU Mall aims to surpass all its
  previous achievements.