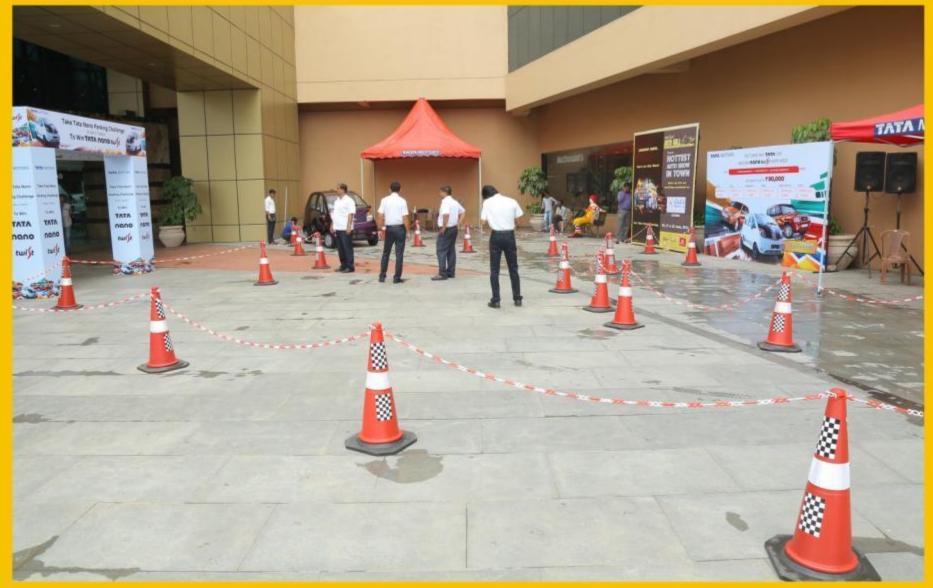

## Auto Mall @ Lulu Mall, Cochin

- This first-of-its-kind in Cochin, Auto Mall @ Mall is being organized at Lulu Mall between June 20 and 22. The event has participation by top brands like FORD, HYUNDAI, ISUZU, MAHINDRA, MARUTI SUZUKI, MITSUBISHI, TATA MOTORS, TRIUMPH, TVS and VOLKSWAGEN.
- This season, the temperature rises at Lulu Mall for it will serve as a one stop destination for Cochin people who are thinking of driving home a car. Auto Mall is showcase automobiles for all budgets.
- Since its launch in 2002, Auto Mall by Relio Quick has grown by leaps and bounds. Today it is
  a trusted entity with in the industry and serves as a branding and product promotion
  platform for many renowned brands. Every year since its inception, the number of
  participants & visitors has substantially risen. Auto Mall at LULU Mall aims to surpass all its
  previous achievements.