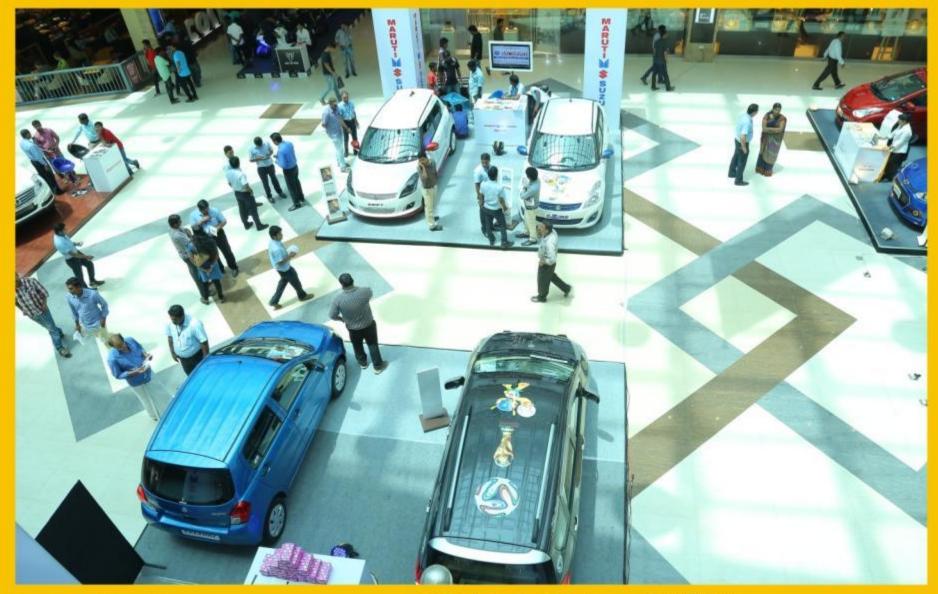

## Auto Mall @ Lulu Mall, Cochin

- This first-of-its-kind in Cochin, Auto Mall @ Mall is being organized at Lulu Mall between June 20 and 22. The event has participation by top brands like FORD, HYUNDAI, ISUZU, MAHINDRA, MARUTI SUZUKI, MITSUBISHI, TATA MOTORS, TRIUMPH, TVS and VOLKSWAGEN.
- This season, the temperature rises at Lulu Mall for it will serve as a one stop destination for Cochin people who are thinking of driving home a car. Auto Mall is showcase automobiles for all budgets.
- Since its launch in 2002, Auto Mall by Relio Quick has grown by leaps and bounds. Today it is
  a trusted entity with in the industry and serves as a branding and product promotion
  platform for many renowned brands. Every year since its inception, the number of
  participants & visitors has substantially risen. Auto Mall at LULU Mall aims to surpass all its
  previous achievements.