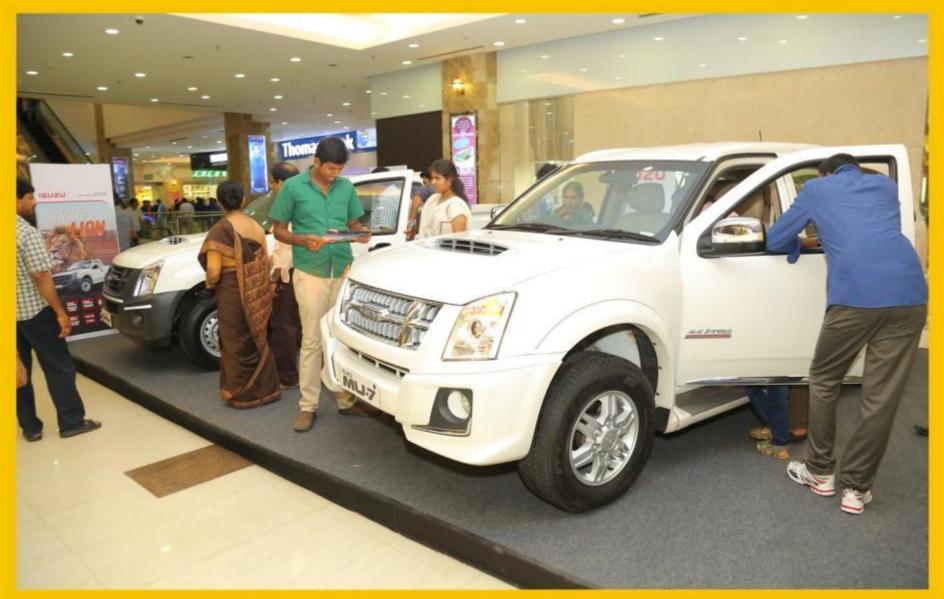

## Auto Mall @ Lulu Mall, Cochin

- This first-of-its-kind in Cochin, Auto Mall @ Mall is being organized at Lulu Mall between June 20 and 22. The event has participation by top brands like FORD, HYUNDAI, ISUZU, MAHINDRA, MARUTI SUZUKI, MITSUBISHI, TATA MOTORS, TRIUMPH, TVS and VOLKSWAGEN.
- This season, the temperature rises at Lulu Mall for it will serve as a one stop destination for Cochin people who are thinking of driving home a car. Auto Mall is showcase automobiles for all budgets.
- Since its launch in 2002, Auto Mall by Relio Quick has grown by leaps and bounds. Today it is
  a trusted entity with in the industry and serves as a branding and product promotion
  platform for many renowned brands. Every year since its inception, the number of
  participants & visitors has substantially risen. Auto Mall at LULU Mall aims to surpass all its
  previous achievements.