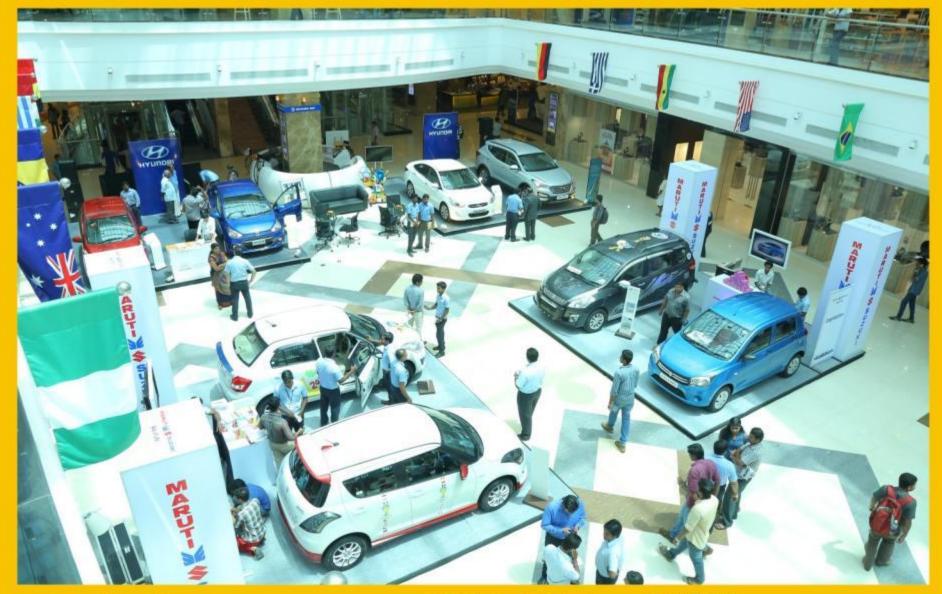

## Auto Mall @ Lulu Mall, Cochin

- This first-of-its-kind in Cochin, Auto Mall @ Mall is being organized at Lulu Mall between June 20 and 22. The event has participation by top brands like FORD, HYUNDAI, ISUZU, MAHINDRA, MARUTI SUZUKI, MITSUBISHI, TATA MOTORS, TRIUMPH, TVS and VOLKSWAGEN.
- This season, the temperature rises at Lulu Mall for it will serve as a one stop destination for Cochin people who are thinking of driving home a car. Auto Mall is showcase automobiles for all budgets.
- Since its launch in 2002, Auto Mall by Relio Quick has grown by leaps and bounds. Today it is
  a trusted entity with in the industry and serves as a branding and product promotion
  platform for many renowned brands. Every year since its inception, the number of
  participants & visitors has substantially risen. Auto Mall at LULU Mall aims to surpass all its
  previous achievements.