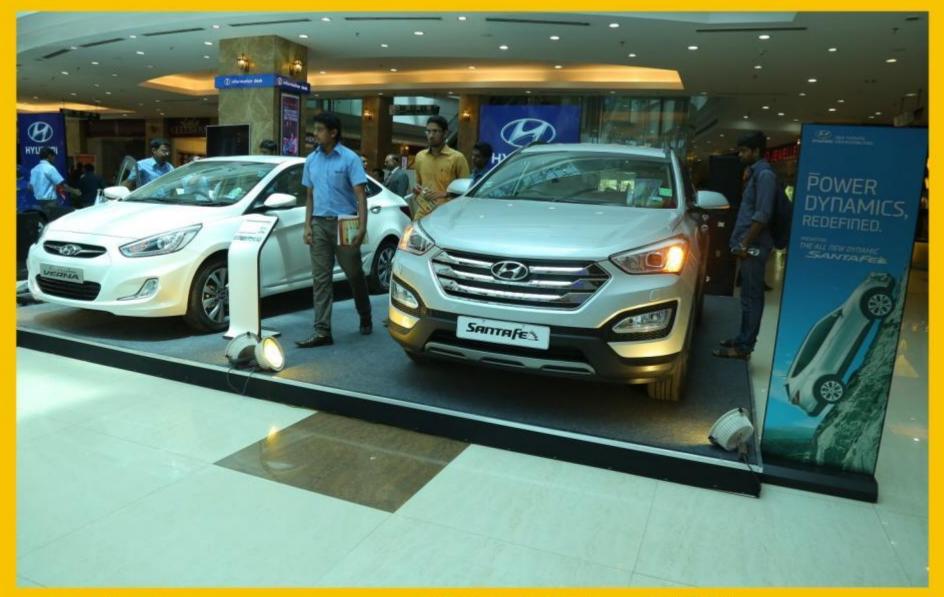

## Auto Mall @ Lulu Mall, Cochin

- This first-of-its-kind in Cochin, Auto Mall @ Mall is being organized at Lulu Mall between June 20 and 22. The event has participation by top brands like FORD, HYUNDAI, ISUZU, MAHINDRA, MARUTI SUZUKI, MITSUBISHI, TATA MOTORS, TRIUMPH, TVS and VOLKSWAGEN.
- This season, the temperature rises at Lulu Mall for it will serve as a one stop destination for Cochin people who are thinking of driving home a car. Auto Mall is showcase automobiles for all budgets.
- Since its launch in 2002, Auto Mall by Relio Quick has grown by leaps and bounds. Today it is
  a trusted entity with in the industry and serves as a branding and product promotion
  platform for many renowned brands. Every year since its inception, the number of
  participants & visitors has substantially risen. Auto Mall at LULU Mall aims to surpass all its
  previous achievements.