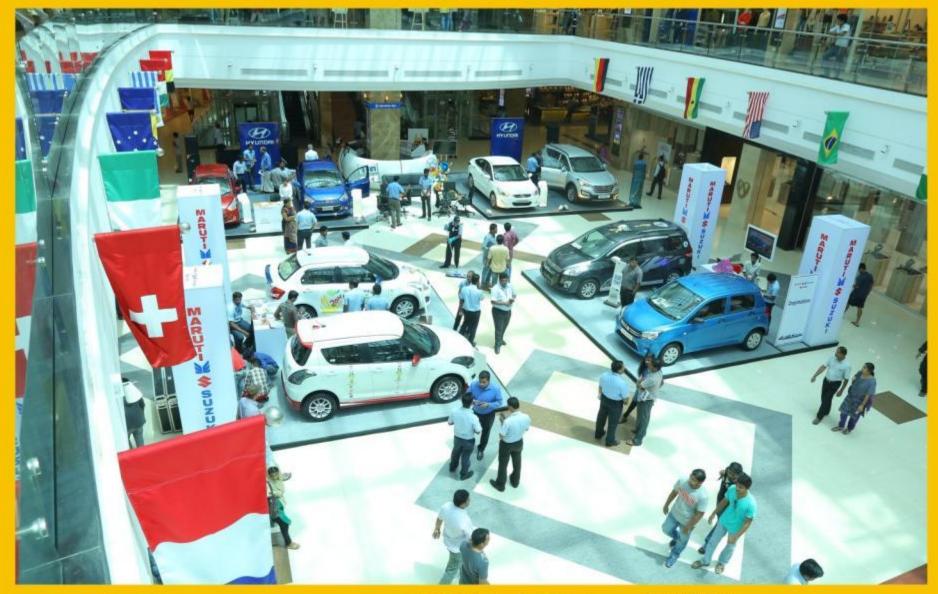

## Auto Mall @ Lulu Mall, Cochin

- This first-of-its-kind in Cochin, Auto Mall @ Mall is being organized at Lulu Mall between June 20 and 22. The event has participation by top brands like FORD, HYUNDAI, ISUZU, MAHINDRA, MARUTI SUZUKI, MITSUBISHI, TATA MOTORS, TRIUMPH, TVS and VOLKSWAGEN.
- This season, the temperature rises at Lulu Mall for it will serve as a one stop destination for Cochin people who are thinking of driving home a car. Auto Mall is showcase automobiles for all budgets.
- Since its launch in 2002, Auto Mall by Relio Quick has grown by leaps and bounds. Today it is
  a trusted entity with in the industry and serves as a branding and product promotion
  platform for many renowned brands. Every year since its inception, the number of
  participants & visitors has substantially risen. Auto Mall at LULU Mall aims to surpass all its
  previous achievements.