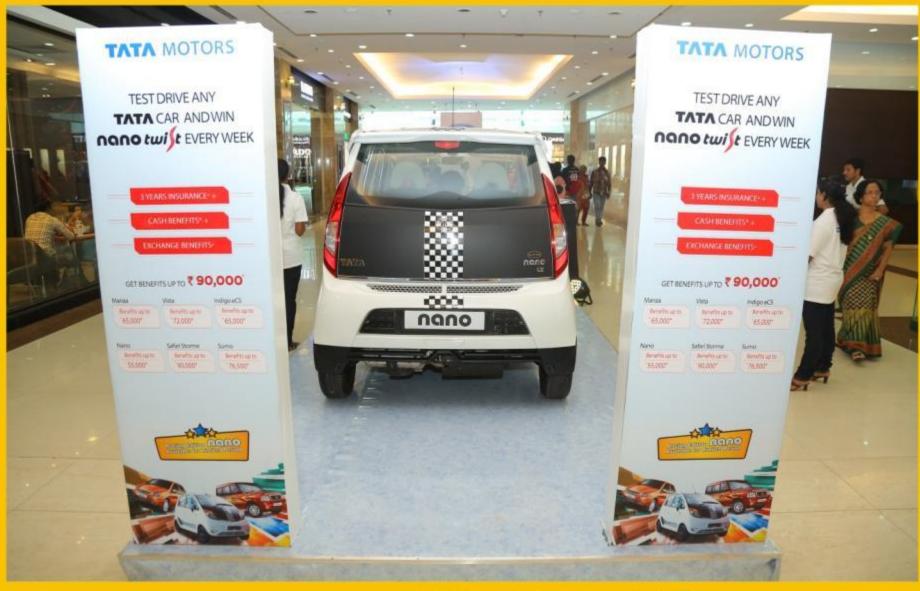

## Auto Mall @ Lulu Mall, Cochin

- This first-of-its-kind in Cochin, Auto Mall @ Mall is being organized at Lulu Mall between June 20 and 22. The event has participation by top brands like FORD, HYUNDAI, ISUZU, MAHINDRA, MARUTI SUZUKI, MITSUBISHI, TATA MOTORS, TRIUMPH, TVS and VOLKSWAGEN.
- This season, the temperature rises at Lulu Mall for it will serve as a one stop destination for Cochin people who are thinking of driving home a car. Auto Mall is showcase automobiles for all budgets.
- Since its launch in 2002, Auto Mall by Relio Quick has grown by leaps and bounds. Today it is
  a trusted entity with in the industry and serves as a branding and product promotion
  platform for many renowned brands. Every year since its inception, the number of
  participants & visitors has substantially risen. Auto Mall at LULU Mall aims to surpass all its
  previous achievements.