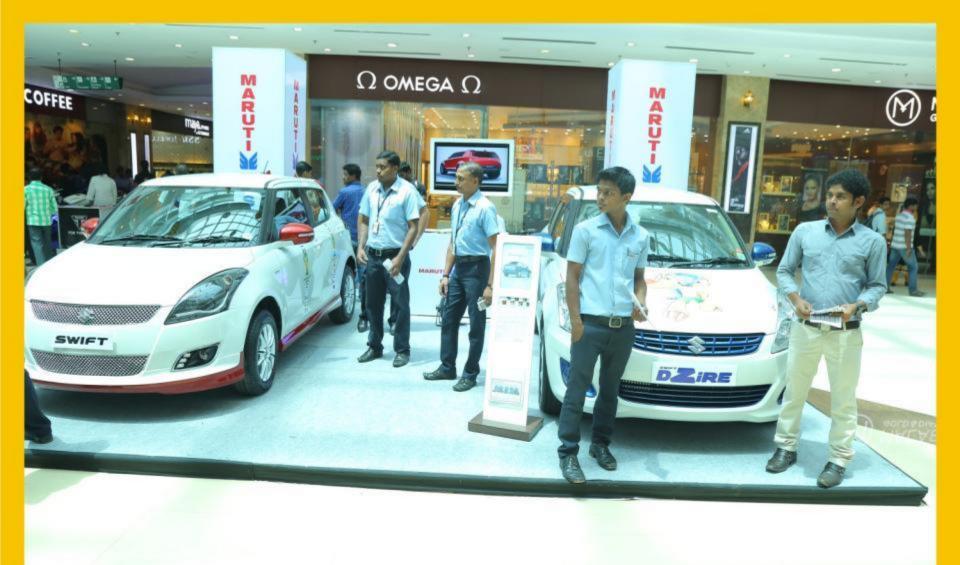

## Auto Mall @ Lulu Mall, Cochin

- This first-of-its-kind in Cochin, Auto Mall @ Mall is being organized at Lulu Mall between June 20 and 22. The event has participation by top brands like FORD, HYUNDAI, ISUZU, MAHINDRA, MARUTI SUZUKI, MITSUBISHI, TATA MOTORS, TRIUMPH, TVS and VOLKSWAGEN.
- This season, the temperature rises at Lulu Mall for it will serve as a one stop destination for Cochin people who are thinking of driving home a car. Auto Mall is showcase automobiles for all budgets.
- Since its launch in 2002, Auto Mall by Relio Quick has grown by leaps and bounds. Today it is
  a trusted entity with in the industry and serves as a branding and product promotion
  platform for many renowned brands. Every year since its inception, the number of
  participants & visitors has substantially risen. Auto Mall at LULU Mall aims to surpass all its
  previous achievements.