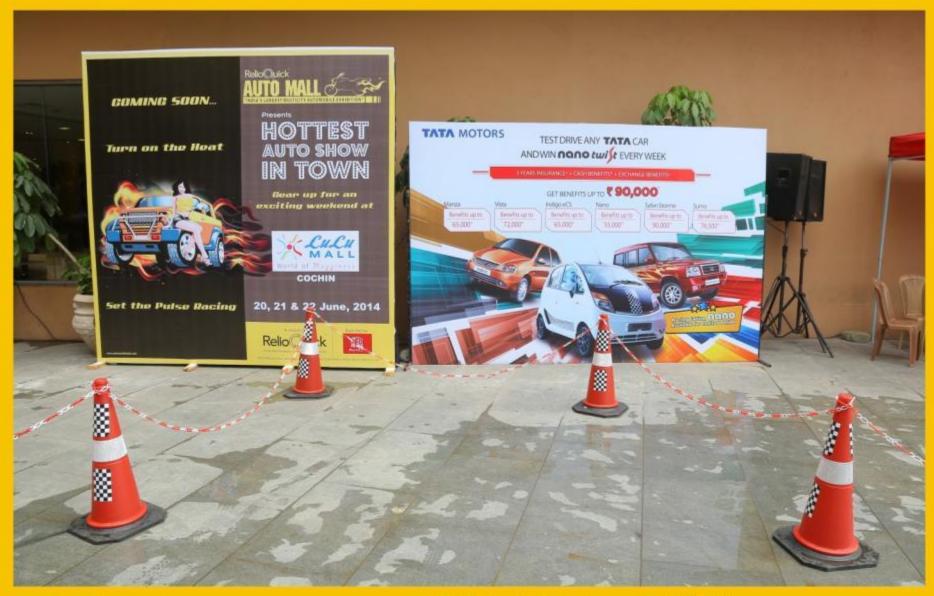

RELIO QUICK AUTOMALL

@
LULU MALL, COCHIN

20<sup>th</sup> – 22<sup>nd</sup> June, 2014

IN TOWN

Gear up for an exciting weekend at

20, 21, 22 JUNE, 2014

Turn on

the Heat

## Auto Mall @ Lulu Mall, Cochin

- This first-of-its-kind in Cochin, Auto Mall @ Mall is being organized at Lulu Mall between June 20 and 22. The event has participation by top brands like FORD, HYUNDAI, ISUZU, MAHINDRA, MARUTI SUZUKI, MITSUBISHI, TATA MOTORS, TRIUMPH, TVS and VOLKSWAGEN.
- This season, the temperature rises at Lulu Mall for it will serve as a one stop destination for Cochin people who are thinking of driving home a car. Auto Mall is showcase automobiles for all budgets.
- Since its launch in 2002, Auto Mall by Relio Quick has grown by leaps and bounds. Today it is
  a trusted entity with in the industry and serves as a branding and product promotion
  platform for many renowned brands. Every year since its inception, the number of
  participants & visitors has substantially risen. Auto Mall at LULU Mall aims to surpass all its
  previous achievements.