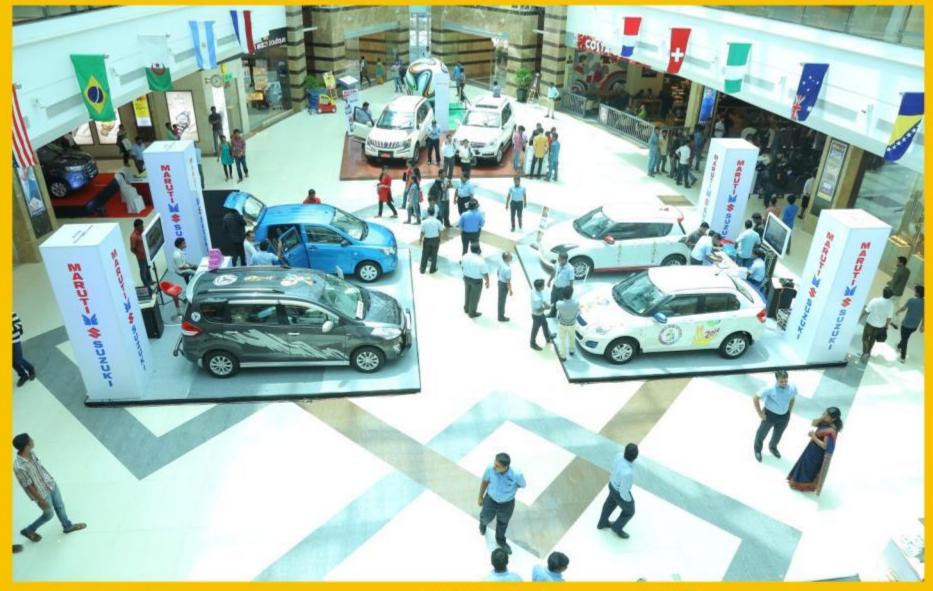

## Auto Mall @ Lulu Mall, Cochin

- This first-of-its-kind in Cochin, Auto Mall @ Mall is being organized at Lulu Mall between June 20 and 22. The event has participation by top brands like FORD, HYUNDAI, ISUZU, MAHINDRA, MARUTI SUZUKI, MITSUBISHI, TATA MOTORS, TRIUMPH, TVS and VOLKSWAGEN.
- This season, the temperature rises at Lulu Mall for it will serve as a one stop destination for Cochin people who are thinking of driving home a car. Auto Mall is showcase automobiles for all budgets.
- Since its launch in 2002, Auto Mall by Relio Quick has grown by leaps and bounds. Today it is
  a trusted entity with in the industry and serves as a branding and product promotion
  platform for many renowned brands. Every year since its inception, the number of
  participants & visitors has substantially risen. Auto Mall at LULU Mall aims to surpass all its
  previous achievements.