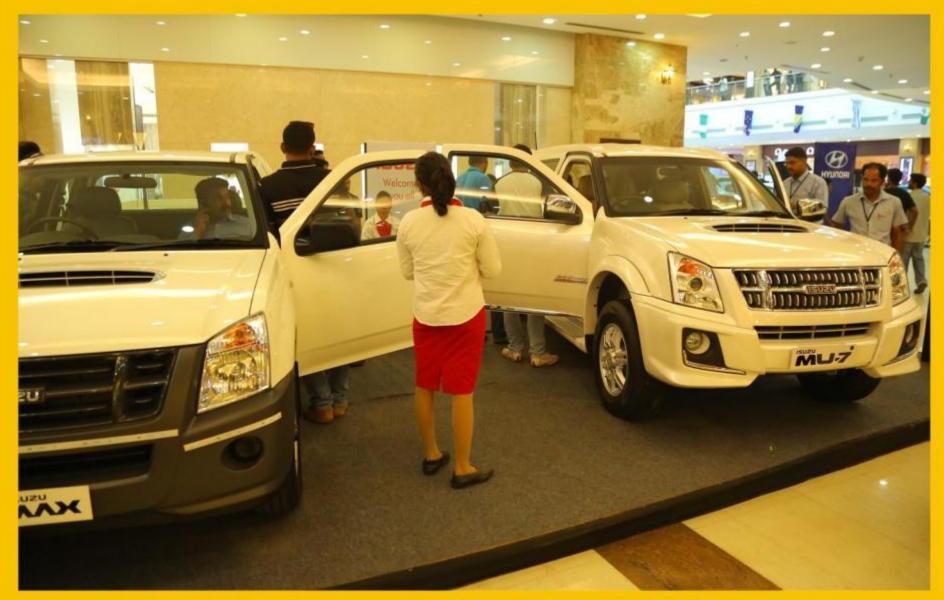

## Auto Mall @ Lulu Mall, Cochin

- This first-of-its-kind in Cochin, Auto Mall @ Mall is being organized at Lulu Mall between June 20 and 22. The event has participation by top brands like FORD, HYUNDAI, ISUZU, MAHINDRA, MARUTI SUZUKI, MITSUBISHI, TATA MOTORS, TRIUMPH, TVS and VOLKSWAGEN.
- This season, the temperature rises at Lulu Mall for it will serve as a one stop destination for Cochin people who are thinking of driving home a car. Auto Mall is showcase automobiles for all budgets.
- Since its launch in 2002, Auto Mall by Relio Quick has grown by leaps and bounds. Today it is
  a trusted entity with in the industry and serves as a branding and product promotion
  platform for many renowned brands. Every year since its inception, the number of
  participants & visitors has substantially risen. Auto Mall at LULU Mall aims to surpass all its
  previous achievements.