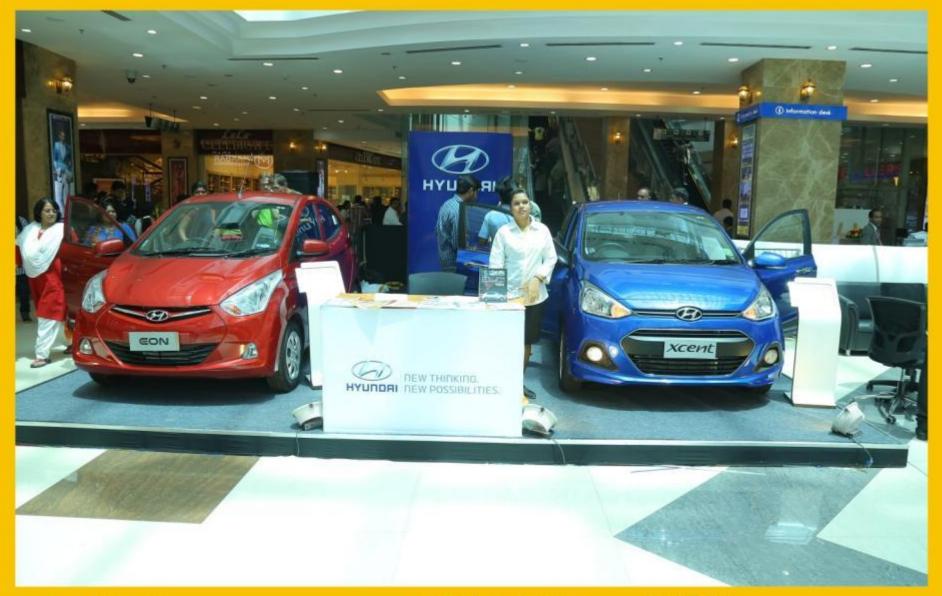

## Auto Mall @ Lulu Mall, Cochin

- This first-of-its-kind in Cochin, Auto Mall @ Mall is being organized at Lulu Mall between June 20 and 22. The event has participation by top brands like FORD, HYUNDAI, ISUZU, MAHINDRA, MARUTI SUZUKI, MITSUBISHI, TATA MOTORS, TRIUMPH, TVS and VOLKSWAGEN.
- This season, the temperature rises at Lulu Mall for it will serve as a one stop destination for Cochin people who are thinking of driving home a car. Auto Mall is showcase automobiles for all budgets.
- Since its launch in 2002, Auto Mall by Relio Quick has grown by leaps and bounds. Today it is
  a trusted entity with in the industry and serves as a branding and product promotion
  platform for many renowned brands. Every year since its inception, the number of
  participants & visitors has substantially risen. Auto Mall at LULU Mall aims to surpass all its
  previous achievements.