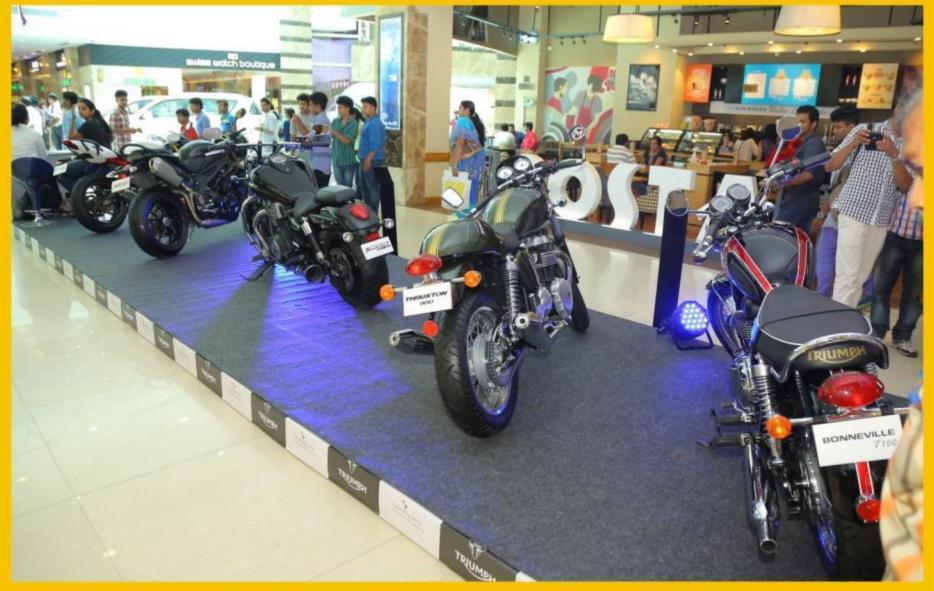

## Auto Mall @ Lulu Mall, Cochin

- This first-of-its-kind in Cochin, Auto Mall @ Mall is being organized at Lulu Mall between June 20 and 22. The event has participation by top brands like FORD, HYUNDAI, ISUZU, MAHINDRA, MARUTI SUZUKI, MITSUBISHI, TATA MOTORS, TRIUMPH, TVS and VOLKSWAGEN.
- This season, the temperature rises at Lulu Mall for it will serve as a one stop destination for Cochin people who are thinking of driving home a car. Auto Mall is showcase automobiles for all budgets.
- Since its launch in 2002, Auto Mall by Relio Quick has grown by leaps and bounds. Today it is
  a trusted entity with in the industry and serves as a branding and product promotion
  platform for many renowned brands. Every year since its inception, the number of
  participants & visitors has substantially risen. Auto Mall at LULU Mall aims to surpass all its
  previous achievements.