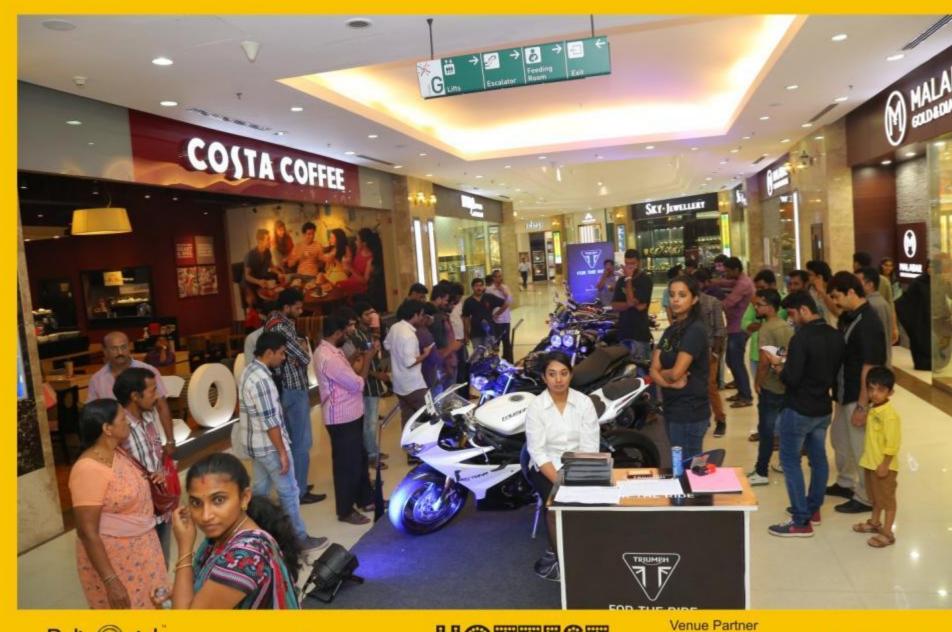

## Auto Mall @ Lulu Mall, Cochin

- This first-of-its-kind in Cochin, Auto Mall @ Mall is being organized at Lulu Mall between June 20 and 22. The event has participation by top brands like FORD, HYUNDAI, ISUZU, MAHINDRA, MARUTI SUZUKI, MITSUBISHI, TATA MOTORS, TRIUMPH, TVS and VOLKSWAGEN.
- This season, the temperature rises at Lulu Mall for it will serve as a one stop destination for Cochin people who are thinking of driving home a car. Auto Mall is showcase automobiles for all budgets.
- Since its launch in 2002, Auto Mall by Relio Quick has grown by leaps and bounds. Today it is
  a trusted entity with in the industry and serves as a branding and product promotion
  platform for many renowned brands. Every year since its inception, the number of
  participants & visitors has substantially risen. Auto Mall at LULU Mall aims to surpass all its
  previous achievements.

Venue Partner

Venue Partner

Relio Quick
AUTO MALL

"INDIA'S LARGEST MULTICITY AUTOMOBILE EXHIBITION"

HOTTEST AUTO SHOW IN TOWN Venue Partner

Venue Partner

Venue Partner

Venue Partner