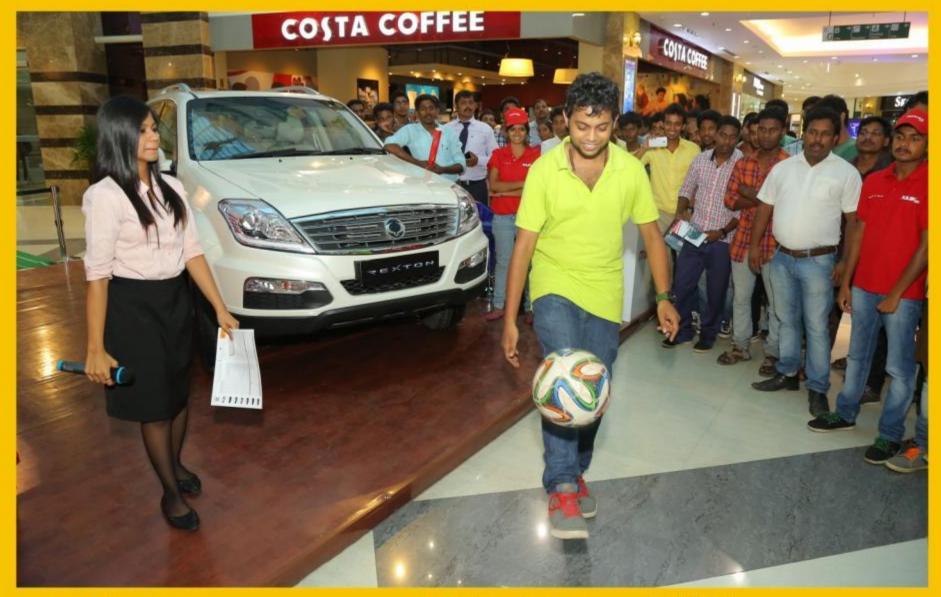

## Auto Mall @ Lulu Mall, Cochin

- This first-of-its-kind in Cochin, Auto Mall @ Mall is being organized at Lulu Mall between June 20 and 22. The event has participation by top brands like FORD, HYUNDAI, ISUZU, MAHINDRA, MARUTI SUZUKI, MITSUBISHI, TATA MOTORS, TRIUMPH, TVS and VOLKSWAGEN.
- This season, the temperature rises at Lulu Mall for it will serve as a one stop destination for Cochin people who are thinking of driving home a car. Auto Mall is showcase automobiles for all budgets.
- Since its launch in 2002, Auto Mall by Relio Quick has grown by leaps and bounds. Today it is
  a trusted entity with in the industry and serves as a branding and product promotion
  platform for many renowned brands. Every year since its inception, the number of
  participants & visitors has substantially risen. Auto Mall at LULU Mall aims to surpass all its
  previous achievements.