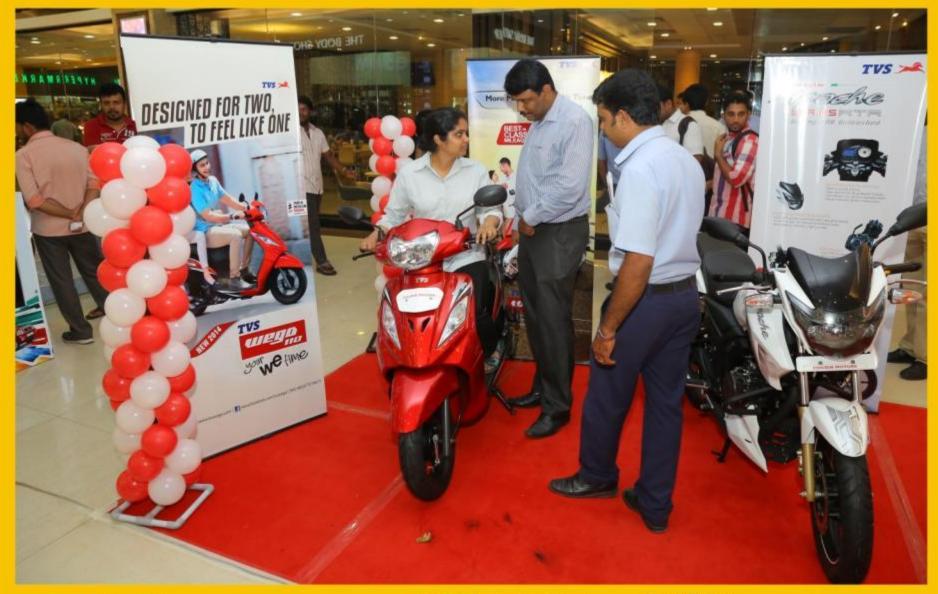

## Auto Mall @ Lulu Mall, Cochin

- This first-of-its-kind in Cochin, Auto Mall @ Mall is being organized at Lulu Mall between June 20 and 22. The event has participation by top brands like FORD, HYUNDAI, ISUZU, MAHINDRA, MARUTI SUZUKI, MITSUBISHI, TATA MOTORS, TRIUMPH, TVS and VOLKSWAGEN.
- This season, the temperature rises at Lulu Mall for it will serve as a one stop destination for Cochin people who are thinking of driving home a car. Auto Mall is showcase automobiles for all budgets.
- Since its launch in 2002, Auto Mall by Relio Quick has grown by leaps and bounds. Today it is
  a trusted entity with in the industry and serves as a branding and product promotion
  platform for many renowned brands. Every year since its inception, the number of
  participants & visitors has substantially risen. Auto Mall at LULU Mall aims to surpass all its
  previous achievements.