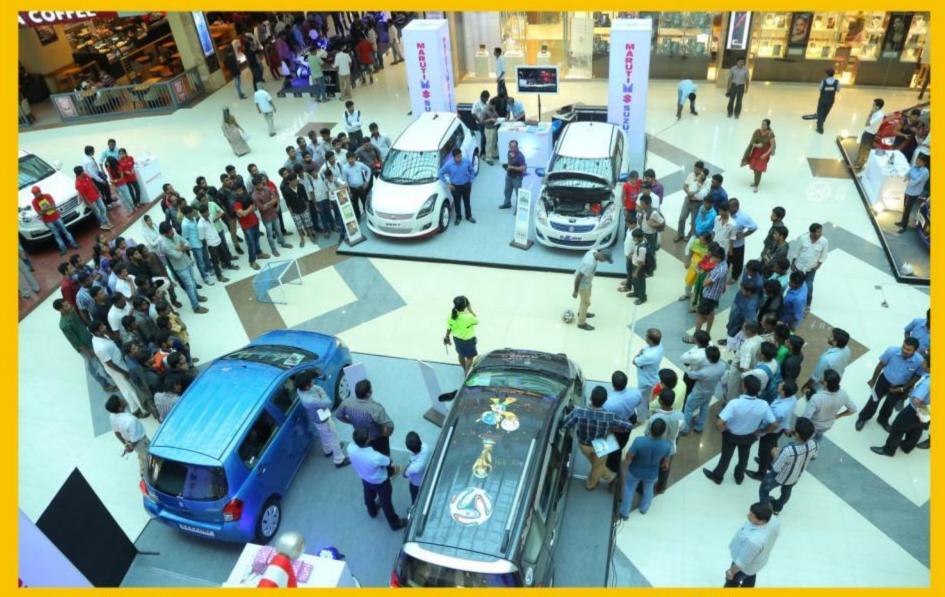

## Auto Mall @ Lulu Mall, Cochin

- This first-of-its-kind in Cochin, Auto Mall @ Mall is being organized at Lulu Mall between June 20 and 22. The event has participation by top brands like FORD, HYUNDAI, ISUZU, MAHINDRA, MARUTI SUZUKI, MITSUBISHI, TATA MOTORS, TRIUMPH, TVS and VOLKSWAGEN.
- This season, the temperature rises at Lulu Mall for it will serve as a one stop destination for Cochin people who are thinking of driving home a car. Auto Mall is showcase automobiles for all budgets.
- Since its launch in 2002, Auto Mall by Relio Quick has grown by leaps and bounds. Today it is
  a trusted entity with in the industry and serves as a branding and product promotion
  platform for many renowned brands. Every year since its inception, the number of
  participants & visitors has substantially risen. Auto Mall at LULU Mall aims to surpass all its
  previous achievements.