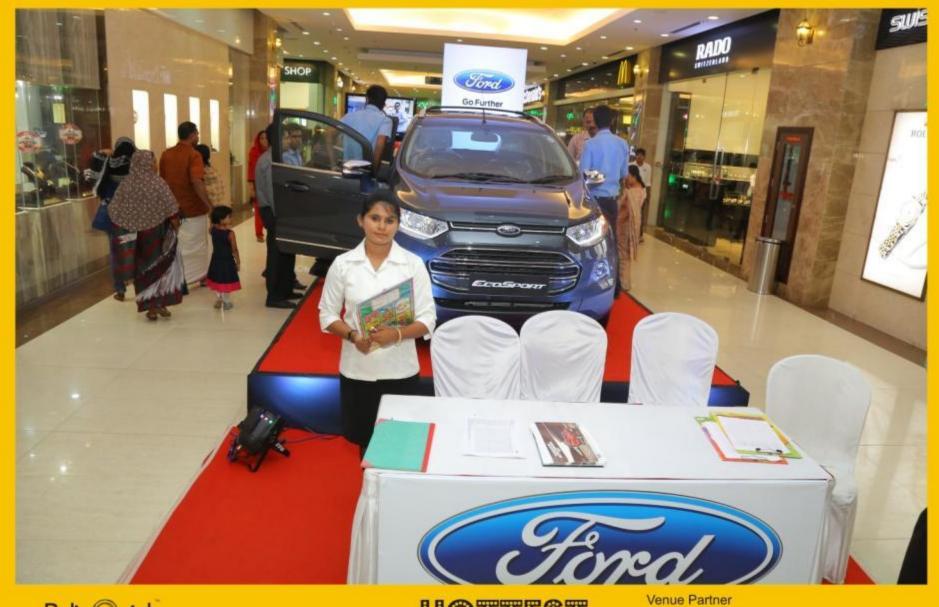

## Auto Mall @ Lulu Mall, Cochin

- This first-of-its-kind in Cochin, Auto Mall @ Mall is being organized at Lulu Mall between June 20 and 22. The event has participation by top brands like FORD, HYUNDAI, ISUZU, MAHINDRA, MARUTI SUZUKI, MITSUBISHI, TATA MOTORS, TRIUMPH, TVS and VOLKSWAGEN.
- This season, the temperature rises at Lulu Mall for it will serve as a one stop destination for Cochin people who are thinking of driving home a car. Auto Mall is showcase automobiles for all budgets.
- Since its launch in 2002, Auto Mall by Relio Quick has grown by leaps and bounds. Today it is
  a trusted entity with in the industry and serves as a branding and product promotion
  platform for many renowned brands. Every year since its inception, the number of
  participants & visitors has substantially risen. Auto Mall at LULU Mall aims to surpass all its
  previous achievements.