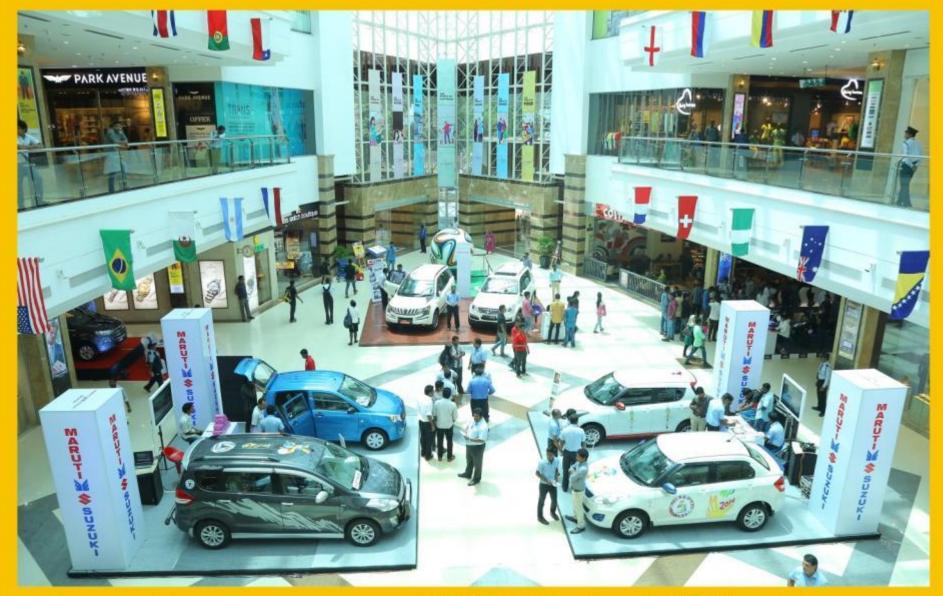

## Auto Mall @ Lulu Mall, Cochin

- This first-of-its-kind in Cochin, Auto Mall @ Mall is being organized at Lulu Mall between June 20 and 22. The event has participation by top brands like FORD, HYUNDAI, ISUZU, MAHINDRA, MARUTI SUZUKI, MITSUBISHI, TATA MOTORS, TRIUMPH, TVS and VOLKSWAGEN.
- This season, the temperature rises at Lulu Mall for it will serve as a one stop destination for Cochin people who are thinking of driving home a car. Auto Mall is showcase automobiles for all budgets.
- Since its launch in 2002, Auto Mall by Relio Quick has grown by leaps and bounds. Today it is
  a trusted entity with in the industry and serves as a branding and product promotion
  platform for many renowned brands. Every year since its inception, the number of
  participants & visitors has substantially risen. Auto Mall at LULU Mall aims to surpass all its
  previous achievements.