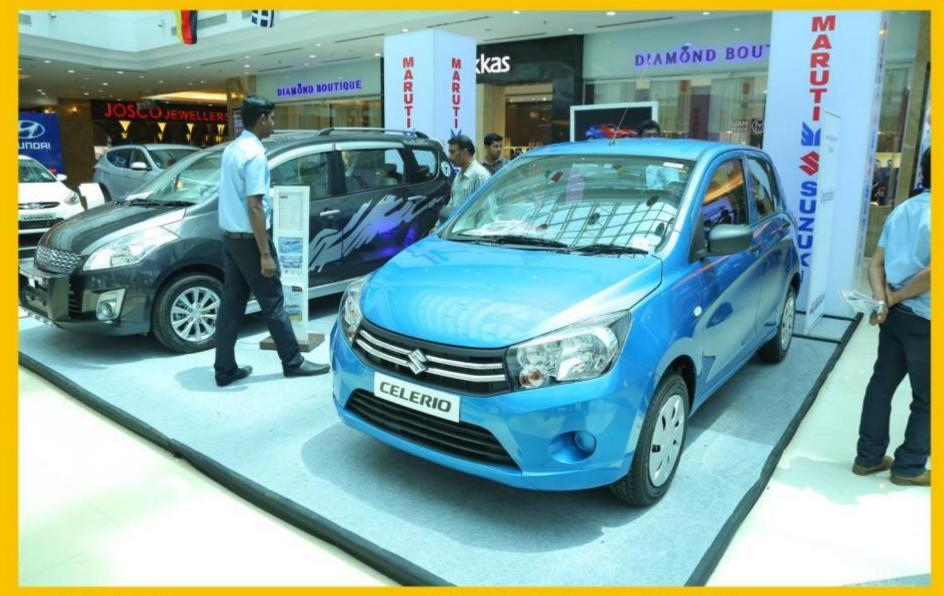

## Auto Mall @ Lulu Mall, Cochin

- This first-of-its-kind in Cochin, Auto Mall @ Mall is being organized at Lulu Mall between June 20 and 22. The event has participation by top brands like FORD, HYUNDAI, ISUZU, MAHINDRA, MARUTI SUZUKI, MITSUBISHI, TATA MOTORS, TRIUMPH, TVS and VOLKSWAGEN.
- This season, the temperature rises at Lulu Mall for it will serve as a one stop destination for Cochin people who are thinking of driving home a car. Auto Mall is showcase automobiles for all budgets.
- Since its launch in 2002, Auto Mall by Relio Quick has grown by leaps and bounds. Today it is
  a trusted entity with in the industry and serves as a branding and product promotion
  platform for many renowned brands. Every year since its inception, the number of
  participants & visitors has substantially risen. Auto Mall at LULU Mall aims to surpass all its
  previous achievements.