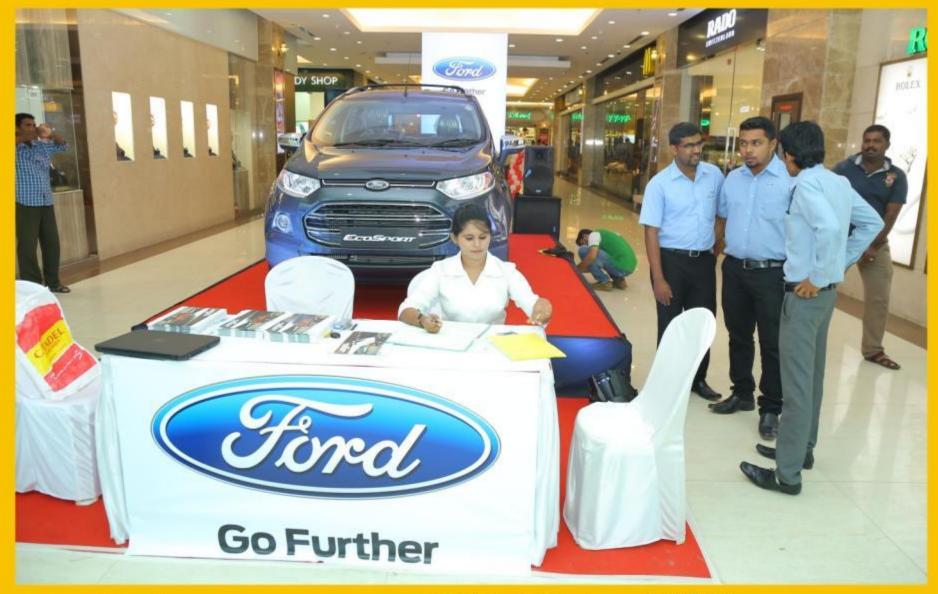

## Auto Mall @ Lulu Mall, Cochin

- This first-of-its-kind in Cochin, Auto Mall @ Mall is being organized at Lulu Mall between June 20 and 22. The event has participation by top brands like FORD, HYUNDAI, ISUZU, MAHINDRA, MARUTI SUZUKI, MITSUBISHI, TATA MOTORS, TRIUMPH, TVS and VOLKSWAGEN.
- This season, the temperature rises at Lulu Mall for it will serve as a one stop destination for Cochin people who are thinking of driving home a car. Auto Mall is showcase automobiles for all budgets.
- Since its launch in 2002, Auto Mall by Relio Quick has grown by leaps and bounds. Today it is
  a trusted entity with in the industry and serves as a branding and product promotion
  platform for many renowned brands. Every year since its inception, the number of
  participants & visitors has substantially risen. Auto Mall at LULU Mall aims to surpass all its
  previous achievements.