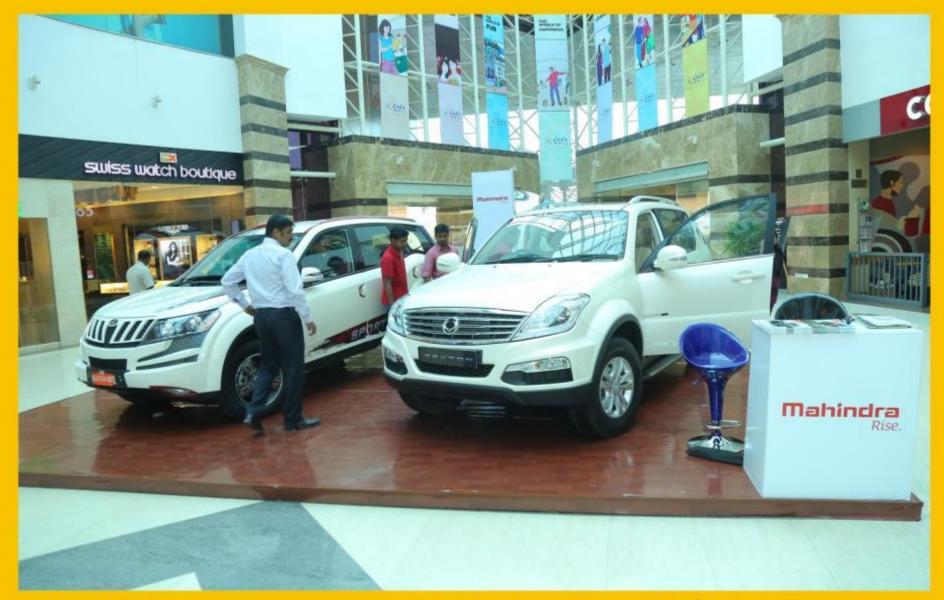

## Auto Mall @ Lulu Mall, Cochin

- This first-of-its-kind in Cochin, Auto Mall @ Mall is being organized at Lulu Mall between June 20 and 22. The event has participation by top brands like FORD, HYUNDAI, ISUZU, MAHINDRA, MARUTI SUZUKI, MITSUBISHI, TATA MOTORS, TRIUMPH, TVS and VOLKSWAGEN.
- This season, the temperature rises at Lulu Mall for it will serve as a one stop destination for Cochin people who are thinking of driving home a car. Auto Mall is showcase automobiles for all budgets.
- Since its launch in 2002, Auto Mall by Relio Quick has grown by leaps and bounds. Today it is
  a trusted entity with in the industry and serves as a branding and product promotion
  platform for many renowned brands. Every year since its inception, the number of
  participants & visitors has substantially risen. Auto Mall at LULU Mall aims to surpass all its
  previous achievements.