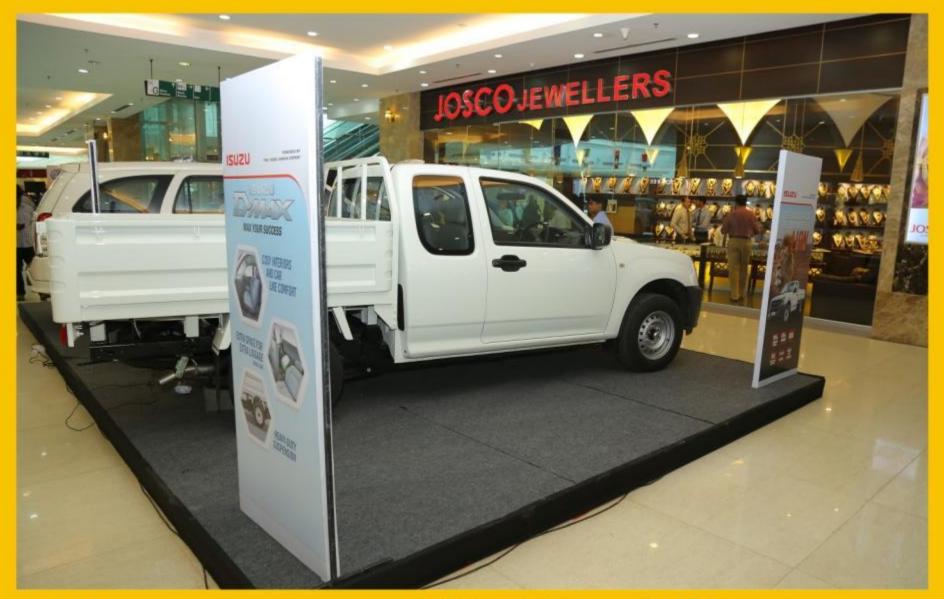

## Auto Mall @ Lulu Mall, Cochin

- This first-of-its-kind in Cochin, Auto Mall @ Mall is being organized at Lulu Mall between June 20 and 22. The event has participation by top brands like FORD, HYUNDAI, ISUZU, MAHINDRA, MARUTI SUZUKI, MITSUBISHI, TATA MOTORS, TRIUMPH, TVS and VOLKSWAGEN.
- This season, the temperature rises at Lulu Mall for it will serve as a one stop destination for Cochin people who are thinking of driving home a car. Auto Mall is showcase automobiles for all budgets.
- Since its launch in 2002, Auto Mall by Relio Quick has grown by leaps and bounds. Today it is
  a trusted entity with in the industry and serves as a branding and product promotion
  platform for many renowned brands. Every year since its inception, the number of
  participants & visitors has substantially risen. Auto Mall at LULU Mall aims to surpass all its
  previous achievements.